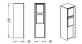

|
| Full product code        | 171084746                            |

| Order product name              | Rock pin-earthing related articles inox |
|---------------------------------|-----------------------------------------|
| EAN/UPC - Product               | 8718291455400                           |
| Order code                      | 915004203901                            |
| Numerator - Quantity Per Pack   | 1                                       |
| Numerator - Packs per outer box | 12                                      |
| Material Nr. (12NC)             | 915004203901                            |
| Net Weight (Piece)              | 0.937 kg                                |

Datasheet, 2019, May 8 data subject to change

### **Rock**

#### Dimensional drawing



Residential Collection electr. acc.