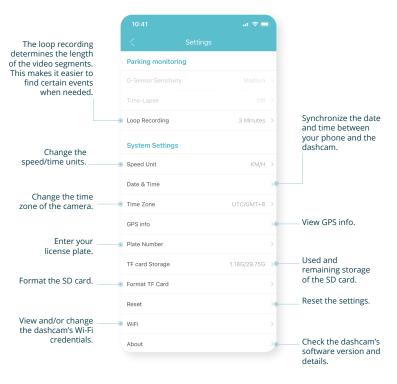

# DASHCAM APP

#### NORDVÄL DC102 & DC103





#### NORDVĀL

#### TABLE OF CONTENTS

| Getting started     | 2 |
|---------------------|---|
| Main interface      | 3 |
| Settings DC102      | 4 |
| Settings DC103      | 6 |
| Full-screen         | 7 |
| Download recordings | 8 |

#### **GETTING STARTED**



#### MAIN INTERFACE



## SETTINGS DC102



# SETTINGS DC102



## SETTINGS DC103







#### **DOWNLOAD RECORDINGS**



1. Click "File" in the

main interface.



#### 10:20 et 45 Device Albums Solect PHOTO VIDEO URGENT 2020-12-17

right-top corner.

2. Click "Select" on the



2020-12-17

4. Click the "download" button. The files will be saved to the gallery of your device. 3. Select the video(s) you want to download.