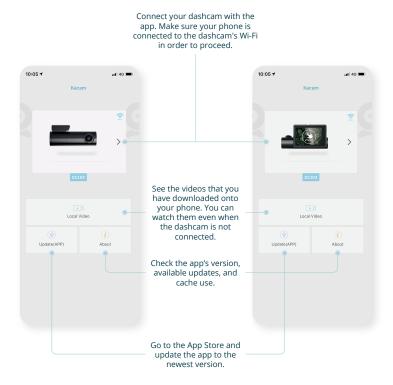

# DASHCAM APP

#### NORDVÄL DC102 & DC103





#### NORDVĀL

#### TABLE OF CONTENTS

| Getting started     | 2 |
|---------------------|---|
| Main interface      | 3 |
| Settings DC102      | 4 |
| Settings DC103      | 6 |
| Full-screen         | 7 |
| Download recordings | 8 |

#### **GETTING STARTED**



#### MAIN INTERFACE



## SETTINGS DC102



# SETTINGS DC102



## SETTINGS DC103







#### **DOWNLOAD RECORDINGS**



1. Click "File" in the

main interface.



#### 10:20 et 45 Device Albums Solect PHOTO VIDEO URGENT 2020-12-17

right-top corner.

2. Click "Select" on the



2020-12-17

4. Click the "download" button. The files will be saved to the gallery of your device. 3. Select the video(s) you want to download.