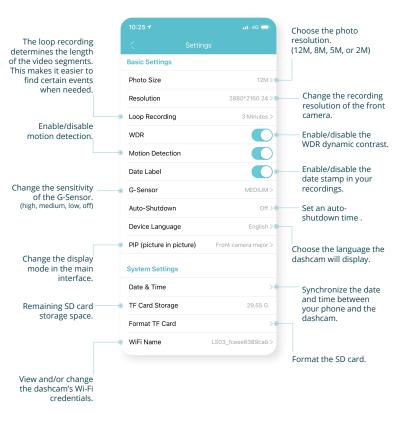

# DASHCAM APP

#### NORDVÄL DC102 & DC103





#### NORDVĀL

#### TABLE OF CONTENTS

| Getting started     | 2 |
|---------------------|---|
| Main interface      | 3 |
| Settings DC102      | 4 |
| Settings DC103      | 6 |
| Full-screen         | 7 |
| Download recordings | 8 |

#### **GETTING STARTED**



#### MAIN INTERFACE



## SETTINGS DC102



# SETTINGS DC102



## SETTINGS DC103







#### **DOWNLOAD RECORDINGS**



1. Click "File" in the

main interface.



#### 10:20 et 45 Device Albums Solect PHOTO VIDEO URGENT 2020-12-17

right-top corner.

2. Click "Select" on the



2020-12-17

4. Click the "download" button. The files will be saved to the gallery of your device. 3. Select the video(s) you want to download.