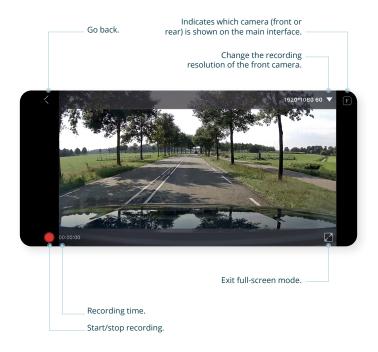

# DASHCAM APP

#### NORDVÄL DC102 & DC103





#### NORDVĀL

#### TABLE OF CONTENTS

| Getting started     | 2 |
|---------------------|---|
| Main interface      | 3 |
| Settings DC102      | 4 |
| Settings DC103      | 6 |
| Full-screen         | 7 |
| Download recordings | 8 |

#### **GETTING STARTED**



#### MAIN INTERFACE



## SETTINGS DC102



# SETTINGS DC102



## SETTINGS DC103







#### **DOWNLOAD RECORDINGS**



1. Click "File" in the

main interface.



#### 10:20 et 45 Device Albums Solect PHOTO VIDEO URGENT 2020-12-17

right-top corner.

2. Click "Select" on the



2020-12-17

4. Click the "download" button. The files will be saved to the gallery of your device. 3. Select the video(s) you want to download.