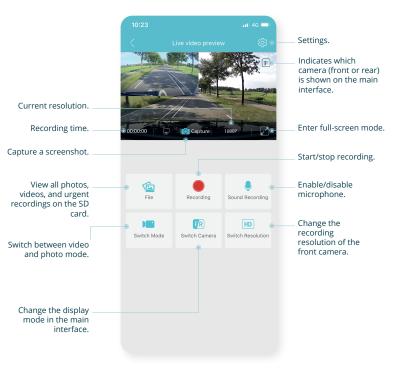

# DASHCAM APP

#### NORDVÄL DC102 & DC103





#### NORDVĀL

#### TABLE OF CONTENTS

| Getting started     | 2 |
|---------------------|---|
| Main interface      | 3 |
| Settings DC102      | 4 |
| Settings DC103      | 6 |
| Full-screen         | 7 |
| Download recordings | 8 |

#### **GETTING STARTED**



#### MAIN INTERFACE



## SETTINGS DC102



# SETTINGS DC102



## SETTINGS DC103







#### **DOWNLOAD RECORDINGS**



1. Click "File" in the

main interface.



#### 10:20 et 45 Device Albums Solect PHOTO VIDEO URGENT 2020-12-17

right-top corner.

2. Click "Select" on the



2020-12-17

4. Click the "download" button. The files will be saved to the gallery of your device. 3. Select the video(s) you want to download.