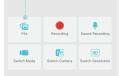

# DASHCAM APP

#### NORDVÄL DC102 & DC103





#### NORDVĀL

#### TABLE OF CONTENTS

| Getting started     | 2 |
|---------------------|---|
| Main interface      | 3 |
| Settings DC102      | 4 |
| Settings DC103      | 6 |
| Full-screen         | 7 |
| Download recordings | 8 |

#### **GETTING STARTED**



#### MAIN INTERFACE



## SETTINGS DC102



# SETTINGS DC102



## SETTINGS DC103







#### **DOWNLOAD RECORDINGS**



1. Click "File" in the

main interface.



#### 10:20 et 45 Device Albums Solect PHOTO VIDEO URGENT 2020-12-17

right-top corner.

2. Click "Select" on the



2020-12-17

4. Click the "download" button. The files will be saved to the gallery of your device. 3. Select the video(s) you want to download.