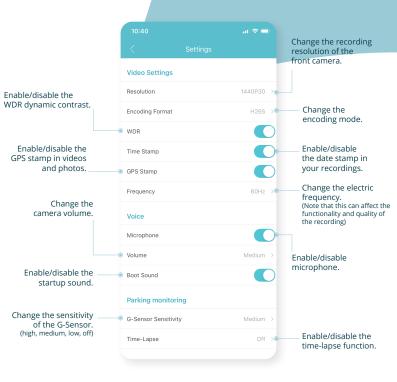

# DASHCAM APP

#### NORDVÄL DC102 & DC103





#### NORDVĀL

#### TABLE OF CONTENTS

| Getting started     | 2 |
|---------------------|---|
| Main interface      | 3 |
| Settings DC102      | 4 |
| Settings DC103      | 6 |
| Full-screen         | 7 |
| Download recordings | 8 |

#### **GETTING STARTED**



#### MAIN INTERFACE



## SETTINGS DC102



# SETTINGS DC102



## SETTINGS DC103







#### **DOWNLOAD RECORDINGS**



1. Click "File" in the

main interface.



#### 10:20 et 45 Device Albums Solect PHOTO VIDEO URGENT 2020-12-17

right-top corner.

2. Click "Select" on the



2020-12-17

4. Click the "download" button. The files will be saved to the gallery of your device. 3. Select the video(s) you want to download.