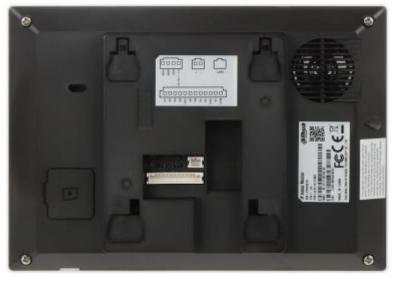

#### Front view:

Rear view:

Connectors view:

Dimensions:

In the kit:

Example of application:

- 4. Door station
- 5. INTERNET
- 6. Mobile phones support
- 7. Guard station
- 8. IP Camera
- 9. Security room

PACKAGE