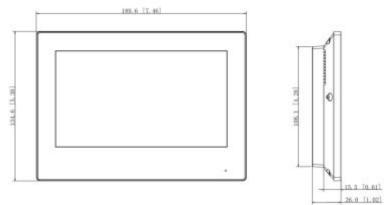

| Power consumption:    | ≤ 6 W (operation)<br>≤ 4 W (Standby mode) |
|-----------------------|-------------------------------------------|
| Operation temp:       | -10 °C 55 °C                              |
| Color:                | Black + Silver                            |
| Weight:               | 0.33 kg                                   |
| Dimensions:           | 190 x 135 x 26 mm                         |
| Supported languages:  | English                                   |
| Manufacturer / Brand: | DAHUA                                     |
| Guarantee:            | 3 years                                   |

#### Front view:

Rear view:

Connectors view:

Dimensions:

In the kit:

Example of application:

- 4. Door station
- 5. INTERNET
- 6. Mobile phones support
- 7. Guard station
- 8. IP Camera
- 9. Security room

PACKAGE