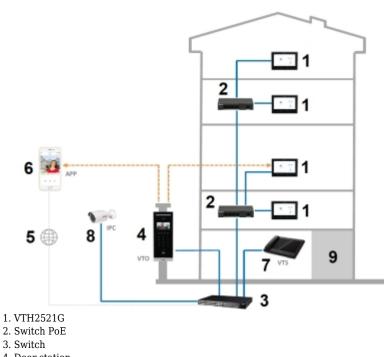

The VTH2521G panel has been designed to create a simple and effective system of local communication.

The device cooperates with video doorphones, and other panels working in DAHUA IP standard. It can be also used as simple alarm control panel, or notification module by the support 6 alarm inputs.

#### Front view:

Rear view:

Connectors view:

Dimensions:

In the kit:

Example of application:

- 4. Door station
- 5. INTERNET
- 6. Mobile phones support
- 7. Guard station
- 8. IP Camera
- 9. Security room

PACKAGE