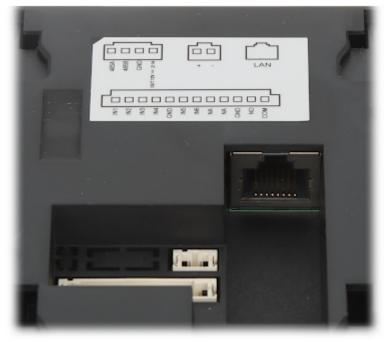

#### Front view:

Rear view:

Connectors view:

Dimensions:

In the kit:

Example of application:

- 4. Door station
- 5. INTERNET
- 6. Mobile phones support
- 7. Guard station
- 8. IP Camera
- 9. Security room

PACKAGE