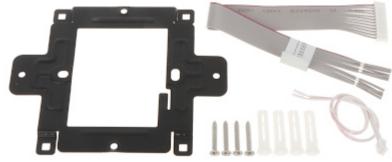

#### Front view:

Rear view:

Connectors view:

Dimensions:

In the kit:

Example of application:

- 4. Door station
- 5. INTERNET
- 6. Mobile phones support
- 7. Guard station
- 8. IP Camera
- 9. Security room

PACKAGE