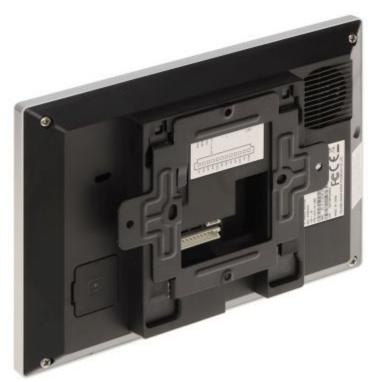

#### Front view:

Rear view:

Connectors view:

Dimensions:

In the kit:

Example of application:

- 4. Door station
- 5. INTERNET
- 6. Mobile phones support
- 7. Guard station
- 8. IP Camera
- 9. Security room

PACKAGE