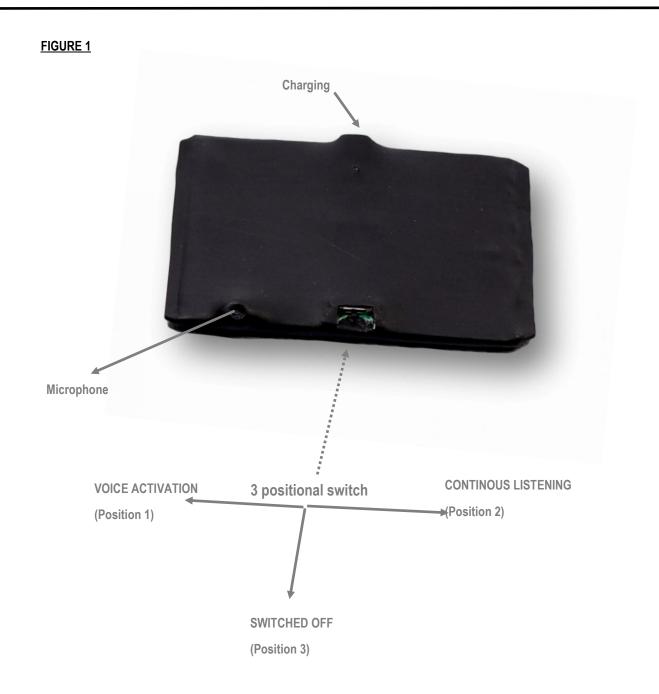

#### **IMPORTANT:**

- DEVICE CHARGES WITH CABLE ONLY (faster charging is with enclosed adaptor)
- USE APPROPRIATE OPERATING SYSTEM (Windows XP,7,8,8.1, 10)
- DEVICE IS NOT WATER RESISTANT

When you place the device on the table, with the connector facing up, like on the FIGURE 2, and you push the switch **to the**left you will activate the mode of continuous listening. In the basic module STronic UR225-135 the second number denotes the amount of hours in this case **135 hours** that the device can record.

POSITION 2

When you place the device on the table, with the connector facing up, like on the FIGURE 2, and you push the switch to the right you will activate the mode of continuous listening. In the basic module STronic UR225-135 the first number denotes the amount of days in this case 225 days that the device can last in standby.

POSITION 3
SWITCHING OFF

When you put this device into Position 3, it will be SWITCHED OFF.