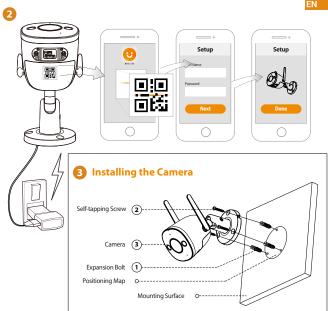

#### **Package content**

Camera ×1

Positioning Map  $\times 1$ 

Waterproof Connector ×1

Screw Package ×1

Quick Start Guide×1

Power Adapter ×1