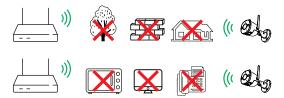

(i) Tips

To ensure the best possible wireless performance, please make sure there are no obstacles and electromagnetic interference between the camera and router.