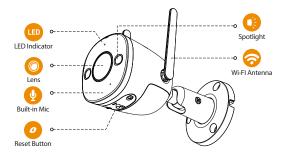

# **Quick Start Guide**

## Bullet 2E



## Welcome

Thank you for choosing IMOU.

We are devoted to providing you easy smart home products. If you have problems using the product, please contact our service team before returning your product.

Our service mail: service.global@imoulife.com

Frequently asked questions can be found at imoulife.com/support/help





#### **Package content**



Camera ×1



Positioning Map  $\times 1$ 



Waterproof Connector ×1



Screw Package ×1



Quick Start Guide×1



Power Adapter ×1

### **Camera introduction**





#### The pattern of the LED indicator is included in the following table.

|                      | Device Status                                  |
|----------------------|------------------------------------------------|
|                      | <ul> <li>Powered off/LED turned off</li> </ul> |
| Off                  | <ul> <li>Rebooting after reset</li> </ul>      |
| Red light on         | Booting                                        |
|                      | <ul> <li>Device malfunction</li> </ul>         |
| Green light flashing | <ul> <li>Waiting for network</li> </ul>        |
| Green light on       | Operating properly                             |
| Red light flashing   | <ul> <li>Network connection failed</li> </ul>  |
| Green and red light  | • Firmware updating