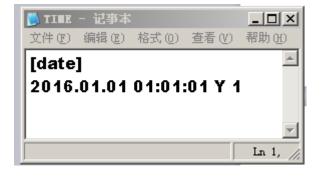

#### 四. Functional operation instructions:

 $\mathbf{H}$ . Modified time / time watermarking / video resolution operation instructio / is:

| Modify the Time.txt electronic documents on the         |
|---------------------------------------------------------|
| computer U disk, in which the work time / time          |
| watermark / resolution were modified and saved, re boot |
| once you can modify the set time.                       |
| Set description: 2016.01.01 01:01:01 Y 1                |
| 2016.01.01 01:01:01——Modified for current time          |
| Y——File time watermark display                          |
| N——No time watermark display                            |
| 1—1080P resolving power: 1920*1080                      |
| 2—720P resolving power: 1280*720                        |
| 3——VGA resolving power: 640*480                         |
|                                                         |