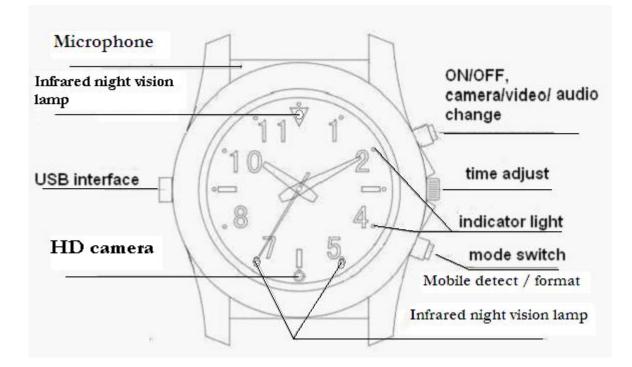

#### -. Profile

二. Indicating lamp status:

1 the red light / green light indicates: the 2 point of the watch clock;

2 blue light indication: 4 points of the clock of the watch.

3, the blue light long light: Video standby state;

4, the green light long light: indicates the recording standby state;

5, blue light / green light two lights at the same time: to show that the camera standby state;

6, charging when the red light long light: indicates the state of charge; out of full.

7, the memory is not enough (no memory card): blue light flash 5S after shutdown.

8, the power shortage: green light slow flash 30S after shutdown.