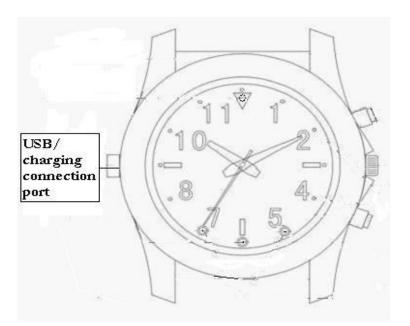

 $\pm$ 、Charging / video link to the PC/ PC camera operating instructions:

1 open USB waterproof funeral gifts on the watch, the data line and the power adapter or mobile power connection to use while charging, charging the red light, filled with red light.