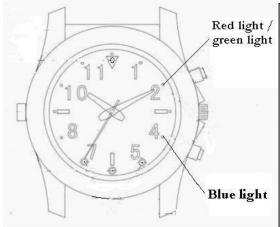

#### -. Profile

二. Indicating lamp status:

1 the red light / green light indicates: the 2 point of the watch clock;

2 blue light indication: 4 points of the clock of the watch.

3, the blue light long light: Video standby state;

4, the green light long light: indicates the recording standby state;

5, blue light / green light two lights at the same time: to show that the camera standby state;

6, charging when the red light long light: indicates the state of charge; out of full.