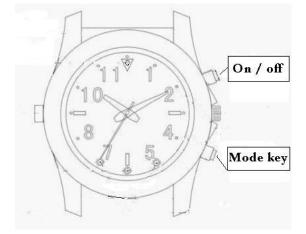

## 六、Reset function instructions:

This machine for the combination of key reset, you must press the switch key and boot key, when the machine fails or crash, you can press the two buttons to reset the shutdown.