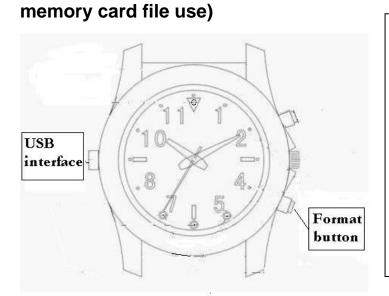

## $\equiv$ . First operation procedure description:

 Card watch installed memory card (with built-in memory can omit this step): counter clockwise rotation to open the bottom of the watch cover, correctly remove the battery after open the memory card slot cover, GM will TF card installed in the card slot cover, and then remove the battery properly installed good along the clockwise to tighten the watch bottom cover can be used.
format the memory card (the first time to use the memory card or delete the

First, press and hold the format button to connect the data cable to the charger or the computer USB interface, this time the blue lights flashing is said to be formatted, when the blue light is bright when the format is completed. Because the memory card format is not right or the file is damaged, it can not be operated, please format it on the machine before it can be used normally.