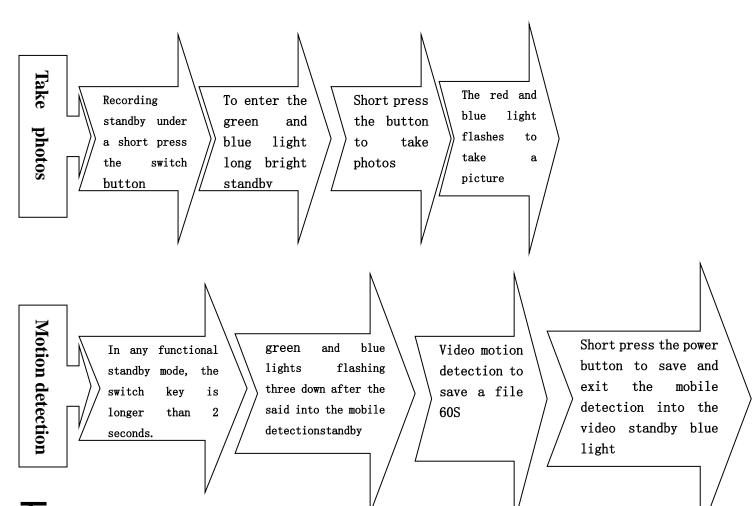

#### -. Profile

二. Indicating lamp status:

1 the red light / green light indicates: the 2 point of the watch clock;

2 blue light indication: 4 points of the clock of the watch.

3, the blue light long light: Video standby state;

4, the green light long light: indicates the recording standby state;

5, blue light / green light two lights at the same time: to show that the camera standby state;

6, charging when the red light long light: indicates the state of charge; out of full.

7, the memory is not enough (no memory card): blue light flash 5S after shutdown.

8, the power shortage: green light slow flash 30S after shutdown.