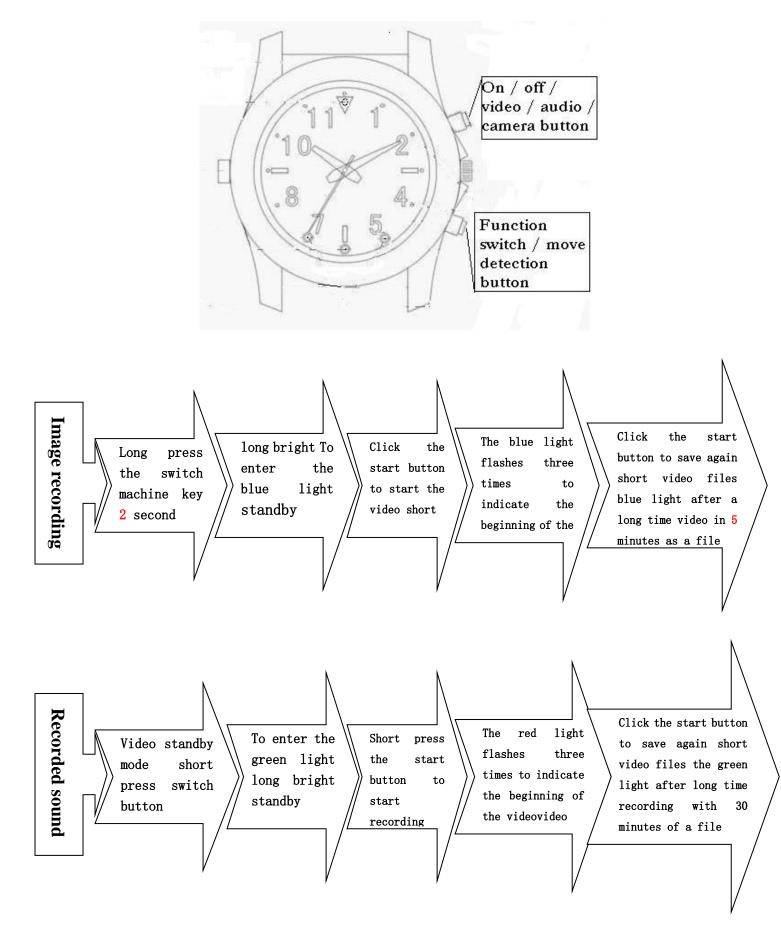

#### -. Profile

二. Indicating lamp status:

1 the red light / green light indicates: the 2 point of the watch clock;

2 blue light indication: 4 points of the clock of the watch.

3, the blue light long light: Video standby state;

4, the green light long light: indicates the recording standby state;

5, blue light / green light two lights at the same time: to show that the camera standby state;

6, charging when the red light long light: indicates the state of charge; out of full.

7, the memory is not enough (no memory card): blue light flash 5S after shutdown.

8, the power shortage: green light slow flash 30S after shutdown.