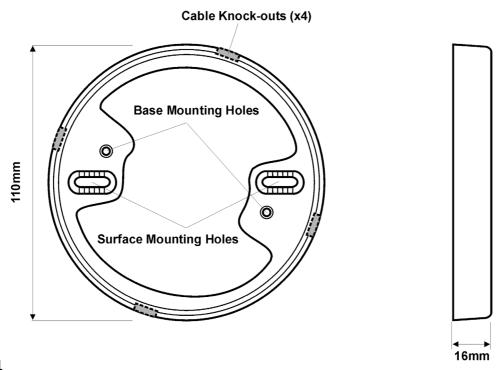

Fig. 1

# Compatible ESP (Analogue) Mounting Bases

YBN-R/3, YBO-R-SCI, YBO-R/NCS

The adaptor features four 9mm x 8mm knock-outs for cables/wires (see Figs 1 & 2) allowing surface-fixed wiring to be connected to an appropriate mounting base (depending on application). The adaptor is moulded in ivory white ABS as standard, which allows seamless integration with the listed mounting bases and associated sensors and detectors.

#### **Fixing**

The YBD-RA features two surface mounting holes and two base mounting holes. Remove the required number of knock-outs and fix the YBD-RA to the surface using appropriate fixings (max diameter 4mm) through the surface mounting holes (see Fig. 1).

Note: When knock-outs are removed, ensure there are no sharp edges which may damage cables/wires.

Pass the wiring through the knock-outs and fix sensor/detector mounting base to the YBD-RA using the base mounting holes and two fixing screws. These should be M4  $\times$  20mm (max) (not supplied). Wire the cable to the mounting base and then attach sensor/detector in the usual way.