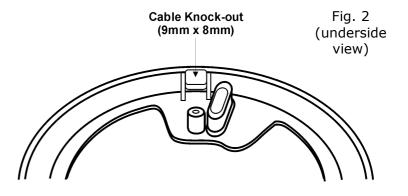

# Compatible ESP (Analogue) Mounting Bases

YBN-R/3, YBO-R-SCI, YBO-R/NCS

The adaptor features four 9mm x 8mm knock-outs for cables/wires (see Figs 1 & 2) allowing surface-fixed wiring to be connected to an appropriate mounting base (depending on application). The adaptor is moulded in ivory white ABS as standard, which allows seamless integration with the listed mounting bases and associated sensors and detectors.

Note: When knock-outs are removed, ensure there are no sharp edges which may damage cables/wires.

Pass the wiring through the knock-outs and fix sensor/detector mounting base to the YBD-RA using the base mounting holes and two fixing screws. These should be M4  $\times$  20mm (max) (not supplied). Wire the cable to the mounting base and then attach sensor/detector in the usual way.