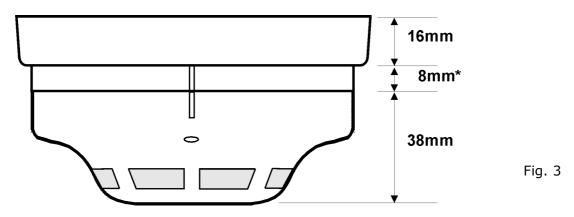

\*Shown with the YBN style of Base at 8mm, other bases such as the YBO style are deeper.

Hochiki Europe (UK) Ltd Grosvenor Road, Gillingham Business Park, Gillingham, Kent, ME8 OSA, England Telephone: +44(0)1634 260133 Facsimile: +44(0)1634 260132 Email: sales@hochikieurope.com