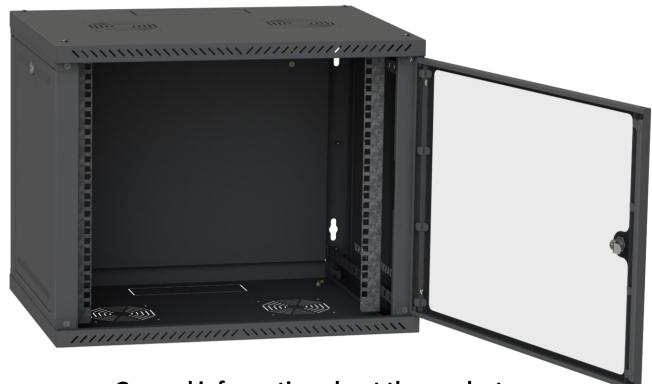

## 19" wall cabinet LINK-9U-600

**General information about the product** 

The cabinet is designed for the installation of telecommunications, electrical, patch cords and other equipment to 19-inch standard.

The structure of the cabinet is collapsible, consisting of blocks: Ceiling and floor, connected by frames, removable panels and doors.

## **Technical description**

| Height                | 9U                                                                |  |
|-----------------------|-------------------------------------------------------------------|--|
| Width                 | 600 mm                                                            |  |
| Depth                 | 600 mm                                                            |  |
| Color                 | Black (RAL 9005)                                                  |  |
| Metal thickness       | Mounting post - galvanized steel Combining metal S = 0,5 - 1,0 mm |  |
| Product assembly time | less than 10 minutes                                              |  |
| Static load           | 60 kg                                                             |  |
| Door opening angle    | 120 Degrees                                                       |  |
| Cable glands          | For standard brush seal sizes                                     |  |
| Level of protection   | IP21                                                              |  |
| Door types            | tempered glass                                                    |  |