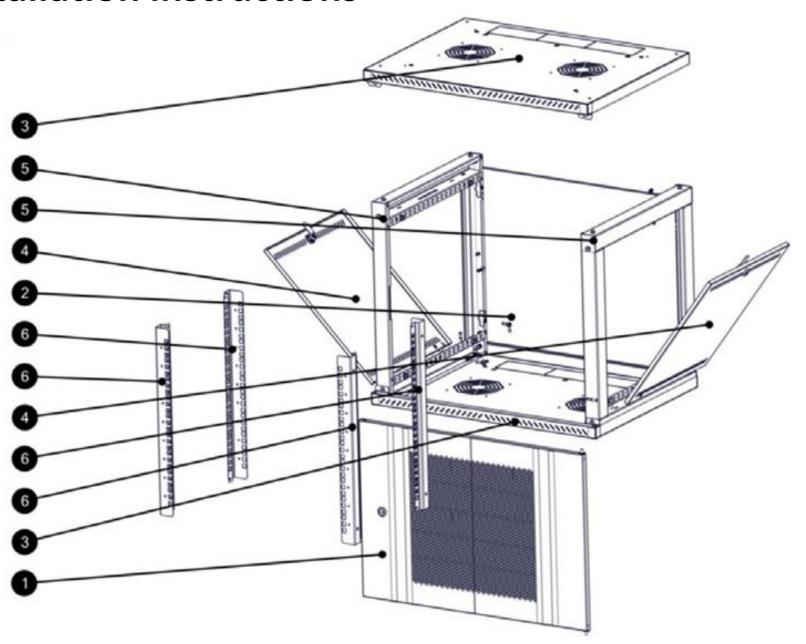

The structure of the cabinet is collapsible, consisting of blocks: Ceiling and floor, connected by frames, removable panels and doors.

## **Installation instructions**

| Confession | Position | Quantity |
|------------|----------|----------|
| Doors      | 1        | 1        |
| Back wall  | 2        | 1        |
| Base       | 3        | 2        |
| Side wall  | 4        | 2        |
| Frame      | 5        | 2        |
| Rack unit  | 6        | 4        |