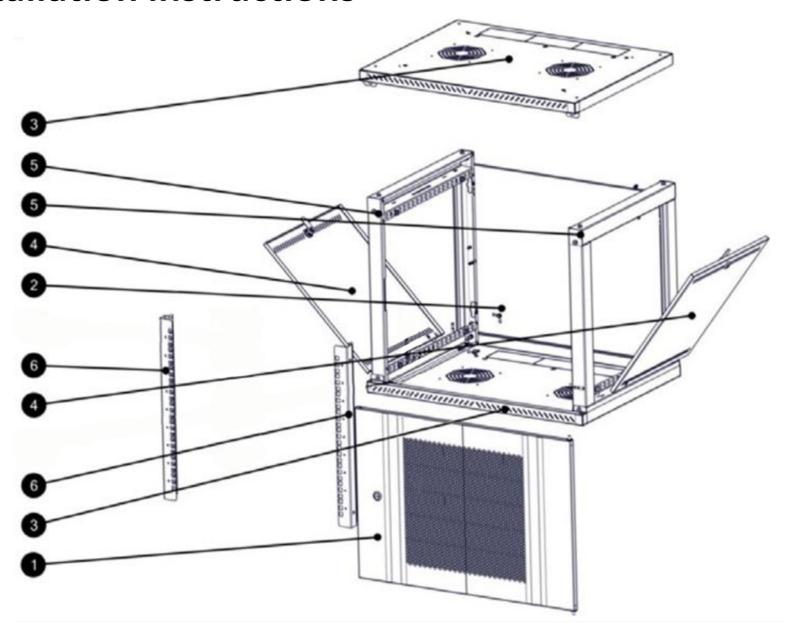

## **Installation instructions**

| Confession | Position | Quantity |
|------------|----------|----------|
| Doors      | 1        | 1        |
| Back wall  | 2        | 1        |
| Base       | 3        | 2        |
| Side wall  | 4        | 2        |
| Frame      | 5        | 2        |
| Rack unit  | 6        | 2        |