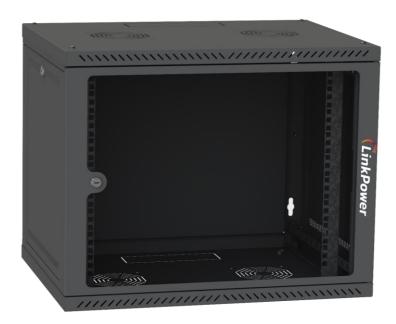

## 19" wall cabinet LINK-9U-450

**General information about the product** 

The cabinet is designed for the installation of telecommunications, electrical, patch cords and other equipment to 19-inch standard.

## **Technical description**

| Height                | 90                                                                |  |
|-----------------------|-------------------------------------------------------------------|--|
| Width                 | 600 mm                                                            |  |
| Depth                 | 450 mm                                                            |  |
| Color                 | Black (RAL 9005)                                                  |  |
| Metal thickness       | Mounting post - galvanized steel Combining metal S = 0,5 - 1,0 mm |  |
| Product assembly time | less than 10 minutes                                              |  |
| Static load           | 60 kg                                                             |  |
| Door opening angle    | 120 Degrees                                                       |  |
| Cable glands          | For standard brush seal sizes                                     |  |
| Level of protection   | IP21                                                              |  |
| Door types            | tempered glass                                                    |  |