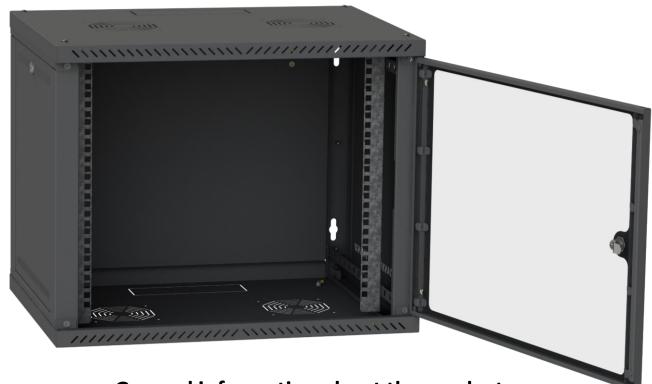

## 19" wall cabinet LINK-9U-450

**General information about the product** 

The cabinet is designed for the installation of telecommunications, electrical, patch cords and other equipment to 19-inch standard.

The structure of the cabinet is collapsible, consisting of blocks: Ceiling and floor, connected by frames, removable panels and doors.

## **Technical description**

| Height                | 90                                                                |  |
|-----------------------|-------------------------------------------------------------------|--|
| Width                 | 600 mm                                                            |  |
| Depth                 | 450 mm                                                            |  |
| Color                 | Black (RAL 9005)                                                  |  |
| Metal thickness       | Mounting post - galvanized steel Combining metal S = 0,5 - 1,0 mm |  |
| Product assembly time | less than 10 minutes                                              |  |
| Static load           | 60 kg                                                             |  |
| Door opening angle    | 120 Degrees                                                       |  |
| Cable glands          | For standard brush seal sizes                                     |  |
| Level of protection   | IP21                                                              |  |
| Door types            | tempered glass                                                    |  |