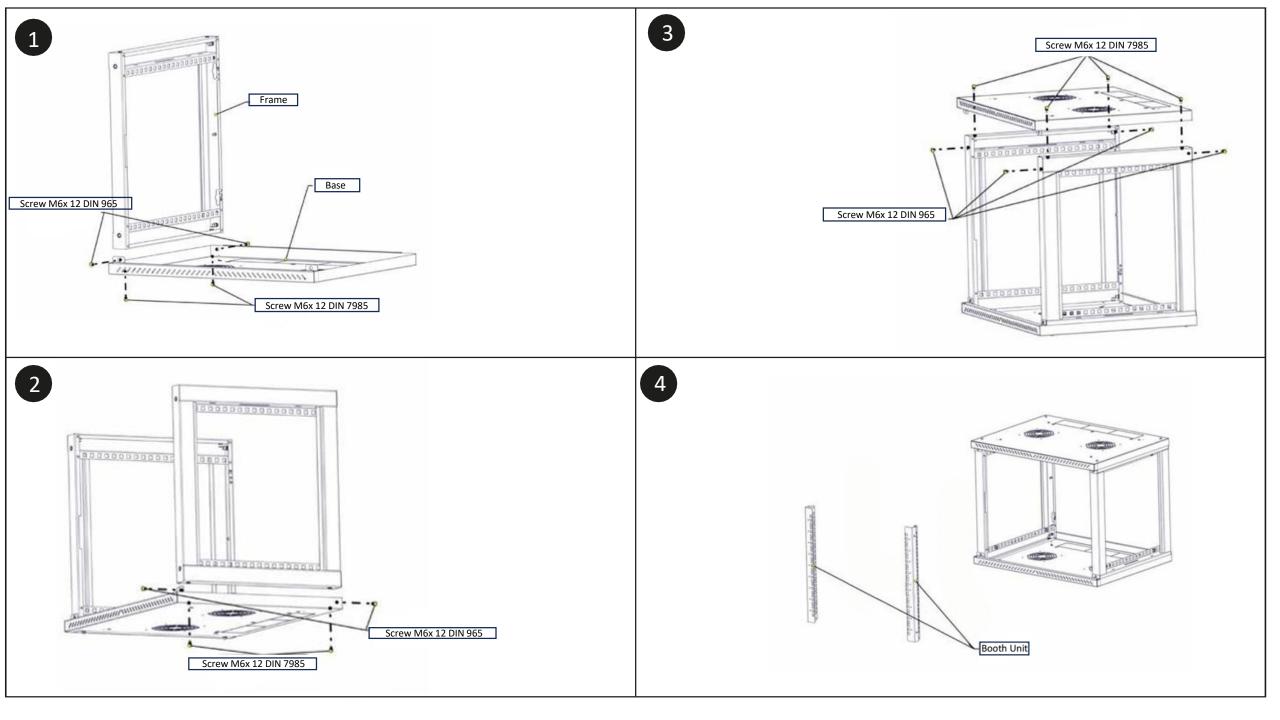

## **Installation instructions**

| Confession | Position | Quantity |
|------------|----------|----------|
| Doors      | 1        | 1        |
| Back wall  | 2        | 1        |
| Base       | 3        | 2        |
| Side wall  | 4        | 2        |
| Frame      | 5        | 2        |
| Rack unit  | 6        | 2        |