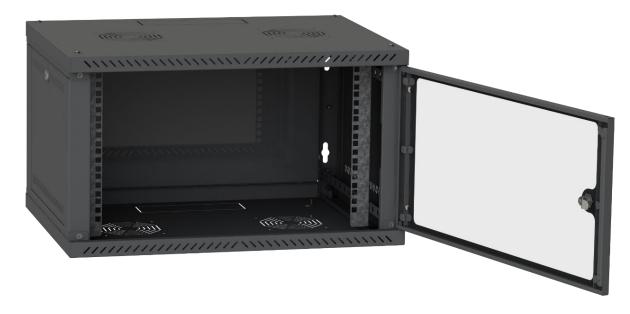

## **General information about the product**

The cabinet is designed for the installation of telecommunications, electrical, patch cords and other equipment to 19-inch standard.

The structure of the cabinet is collapsible, consisting of blocks: Ceiling and floor, connected by frames, removable panels and doors.

## **Technical description**

| Height                | 6U                                                                |  |
|-----------------------|-------------------------------------------------------------------|--|
| Width                 | 600 mm                                                            |  |
| Depth                 | 600 mm                                                            |  |
| Color                 | Black (RAL 9005)                                                  |  |
| Metal thickness       | Mounting post - galvanized steel Combining metal S = 0,5 - 1,0 mm |  |
| Product assembly time | less than 10 minutes                                              |  |
| Static load           | 60 kg                                                             |  |
| Door opening angle    | 120 Degrees                                                       |  |
| Cable glands          | For standard brush seal sizes                                     |  |
| Level of protection   | IP21                                                              |  |
| Door types            | tempered glass                                                    |  |