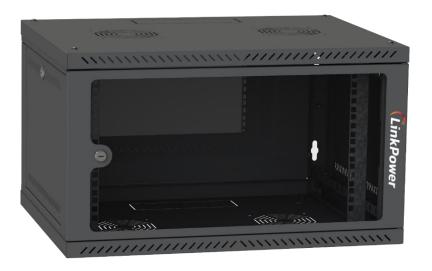

## **General information about the product**

The cabinet is designed for the installation of telecommunications, electrical, patch cords and other equipment to 19-inch standard.

The structure of the cabinet is collapsible, consisting of blocks: Ceiling and floor, connected by frames, removable panels and doors.

## **Technical description**

| Height                | 6U                                                                |  |
|-----------------------|-------------------------------------------------------------------|--|
| Width                 | 600 mm                                                            |  |
| Depth                 | 600 mm                                                            |  |
| Color                 | Black (RAL 9005)                                                  |  |
| Metal thickness       | Mounting post - galvanized steel Combining metal S = 0,5 - 1,0 mm |  |
| Product assembly time | less than 10 minutes                                              |  |
| Static load           | 60 kg                                                             |  |
| Door opening angle    | 120 Degrees                                                       |  |
| Cable glands          | For standard brush seal sizes                                     |  |
| Level of protection   | IP21                                                              |  |
| Door types            | tempered glass                                                    |  |