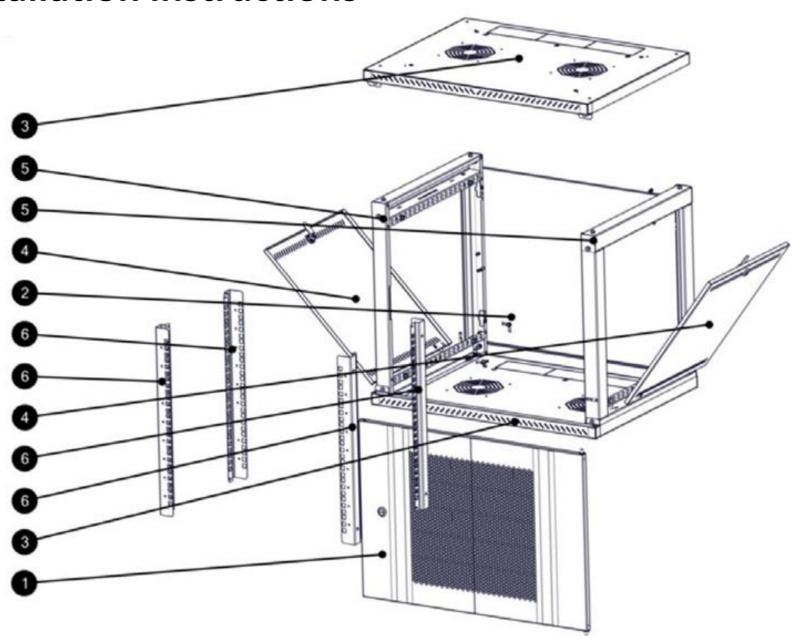

## **Installation instructions**

| Confession | Position | Quantity |
|------------|----------|----------|
| Doors      | 1        | 1        |
| Back wall  | 2        | 1        |
| Base       | 3        | 2        |
| Side wall  | 4        | 2        |
| Frame      | 5        | 2        |
| Rack unit  | 6        | 4        |