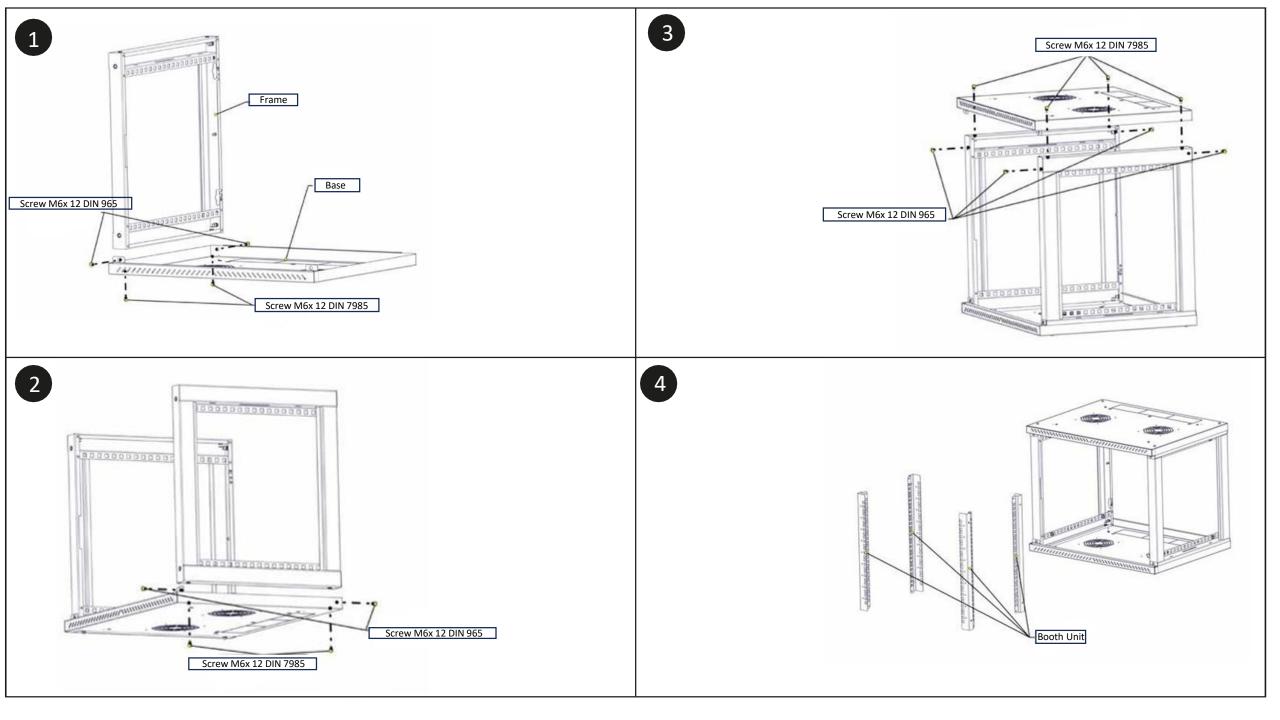

## **Installation instructions**

| Confession | Position | Quantity |
|------------|----------|----------|
| Doors      | 1        | 1        |
| Back wall  | 2        | 1        |
| Base       | 3        | 2        |
| Side wall  | 4        | 2        |
| Frame      | 5        | 2        |
| Rack unit  | 6        | 4        |