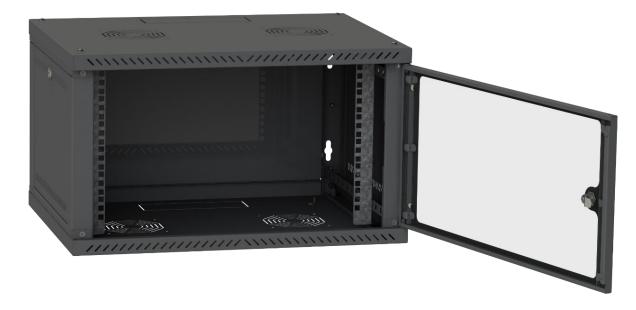

## **General information about the product**

The cabinet is designed for the installation of telecommunications, electrical, patch cords and other equipment to 19-inch standard.

The structure of the cabinet is collapsible, consisting of blocks: Ceiling and floor, connected by frames, removable panels and doors.

## **Technical description**

| Height                | 4U                                                                |  |
|-----------------------|-------------------------------------------------------------------|--|
| Width                 | 600 mm                                                            |  |
| Depth                 | 600 mm                                                            |  |
| Color                 | Black (RAL 9005)                                                  |  |
| Metal thickness       | Mounting post - galvanized steel Combining metal S = 0,5 - 1,0 mm |  |
| Product assembly time | less than 10 minutes                                              |  |
| Static load           | 60 kg                                                             |  |
| Door opening angle    | 120 Degrees                                                       |  |
| Cable glands          | For standard brush seal sizes                                     |  |
| Level of protection   | IP21                                                              |  |
| Door types            | tempered glass                                                    |  |