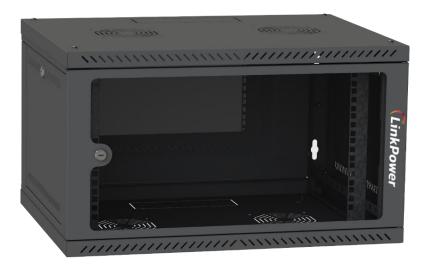

## **General information about the product**

The cabinet is designed for the installation of telecommunications, electrical, patch cords and other equipment to 19-inch standard.

The structure of the cabinet is collapsible, consisting of blocks: Ceiling and floor, connected by frames, removable panels and doors.

## **Technical description**

| Height                | 4U                                                                |  |
|-----------------------|-------------------------------------------------------------------|--|
| Width                 | 600 mm                                                            |  |
| Depth                 | 600 mm                                                            |  |
| Color                 | Black (RAL 9005)                                                  |  |
| Metal thickness       | Mounting post - galvanized steel Combining metal S = 0,5 - 1,0 mm |  |
| Product assembly time | less than 10 minutes                                              |  |
| Static load           | 60 kg                                                             |  |
| Door opening angle    | 120 Degrees                                                       |  |
| Cable glands          | For standard brush seal sizes                                     |  |
| Level of protection   | IP21                                                              |  |
| Door types            | tempered glass                                                    |  |