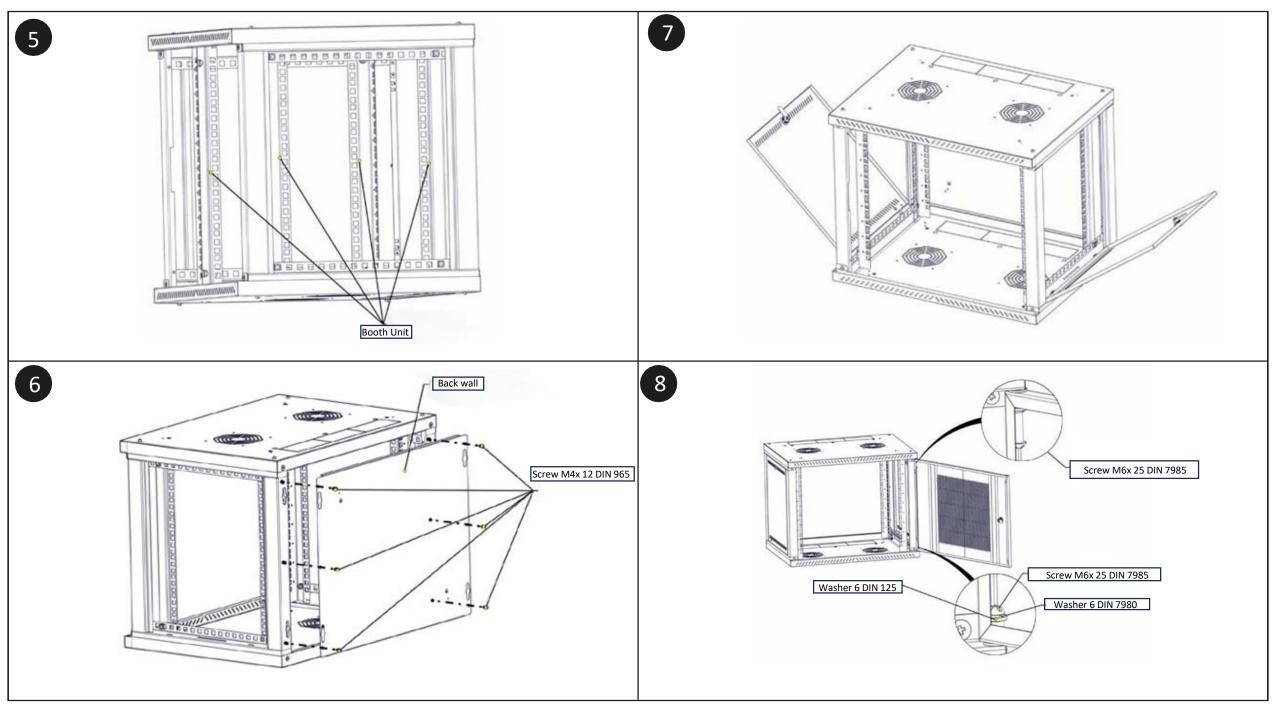

## **Installation instructions**

| Confession | Position | Quantity |
|------------|----------|----------|
| Doors      | 1        | 1        |
| Back wall  | 2        | 1        |
| Base       | 3        | 2        |
| Side wall  | 4        | 2        |
| Frame      | 5        | 2        |
| Rack unit  | 6        | 4        |