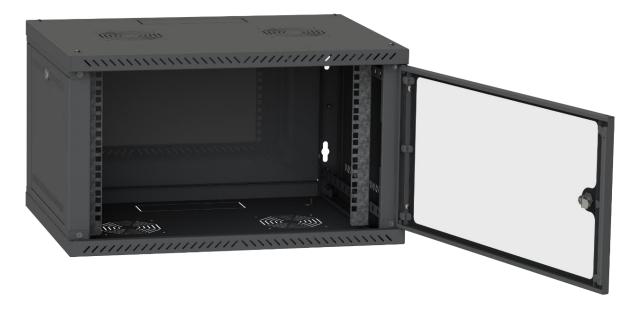

## **General information about the product**

The cabinet is designed for the installation of telecommunications, electrical, patch cords and other equipment to 19-inch standard.

The structure of the cabinet is collapsible, consisting of blocks: Ceiling and floor, connected by frames, removable panels and doors.