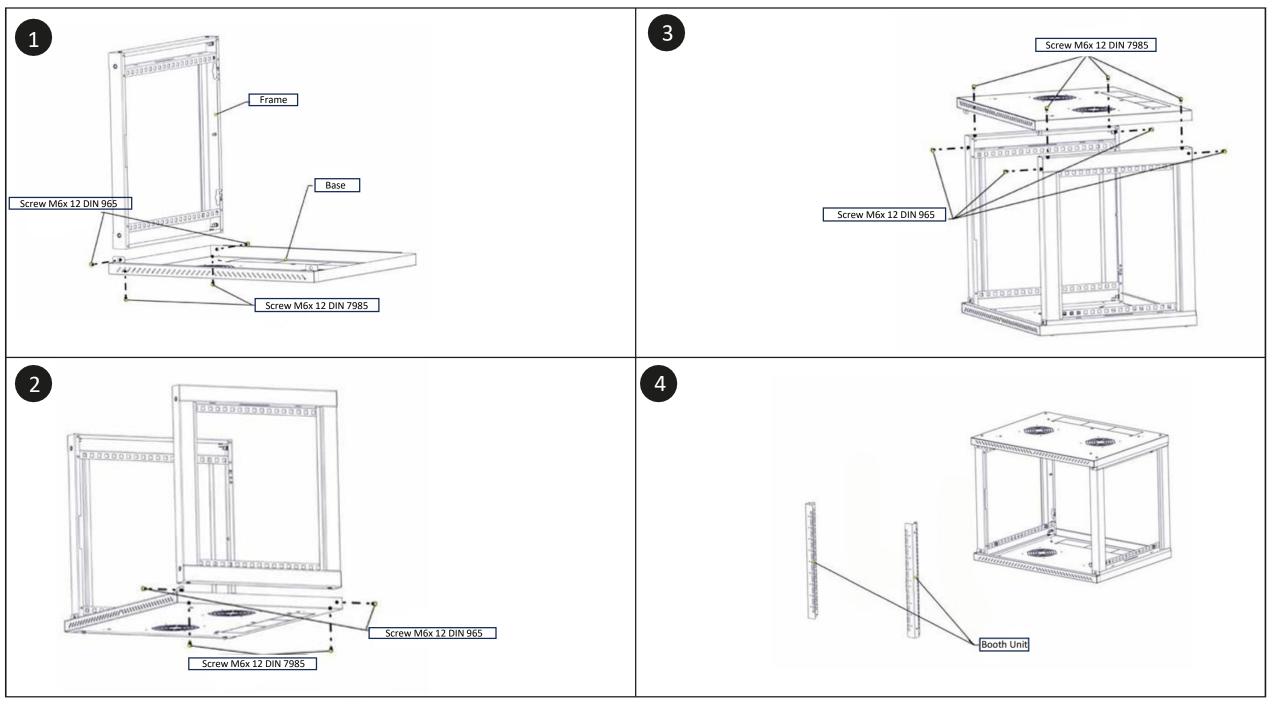

## **General information about the product**

The cabinet is designed for the installation of telecommunications, electrical, patch cords and other equipment to 19-inch standard.

The structure of the cabinet is collapsible, consisting of blocks: Ceiling and floor, connected by frames, removable panels and doors.

## **Installation instructions**

| Confession | Position | Quantity |
|------------|----------|----------|
| Doors      | 1        | 1        |
| Back wall  | 2        | 1        |
| Base       | 3        | 2        |
| Side wall  | 4        | 2        |
| Frame      | 5        | 2        |
| Rack unit  | 6        | 2        |