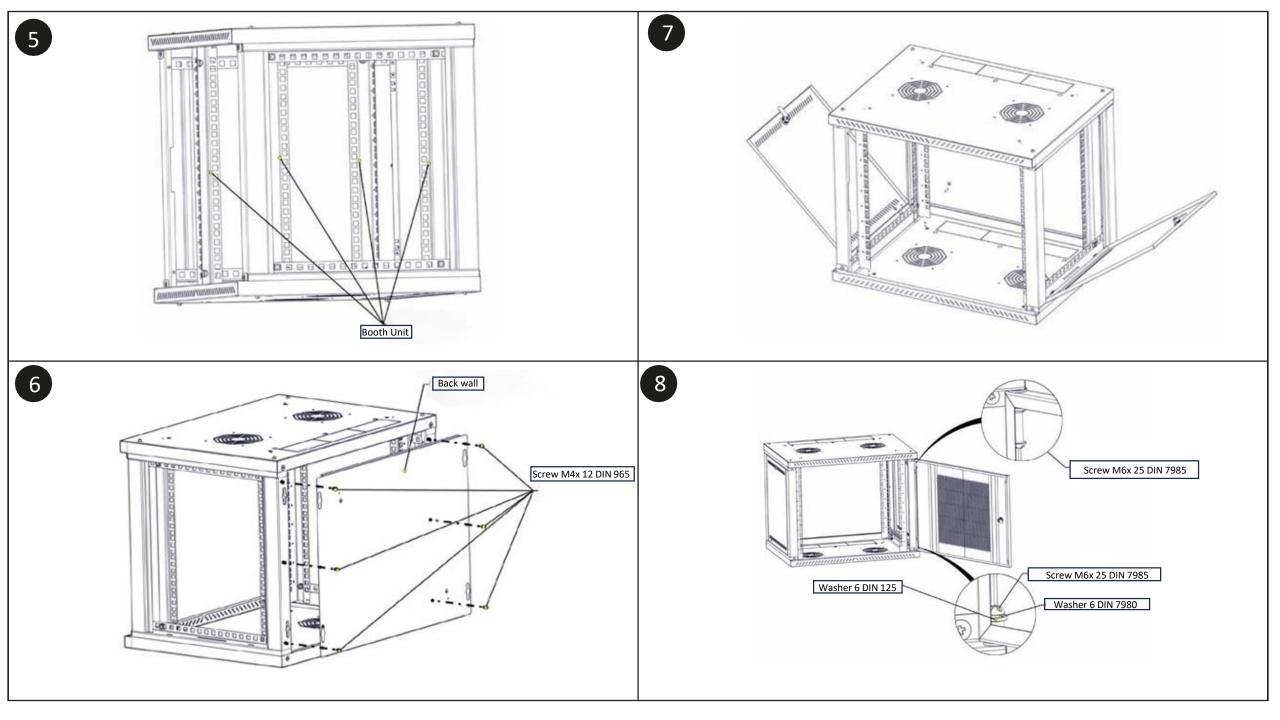

## **Installation instructions**

| Confession | Position | Quantity |
|------------|----------|----------|
| Doors      | 1        | 1        |
| Back wall  | 2        | 1        |
| Base       | 3        | 2        |
| Side wall  | 4        | 2        |
| Frame      | 5        | 2        |
| Rack unit  | 6        | 2        |