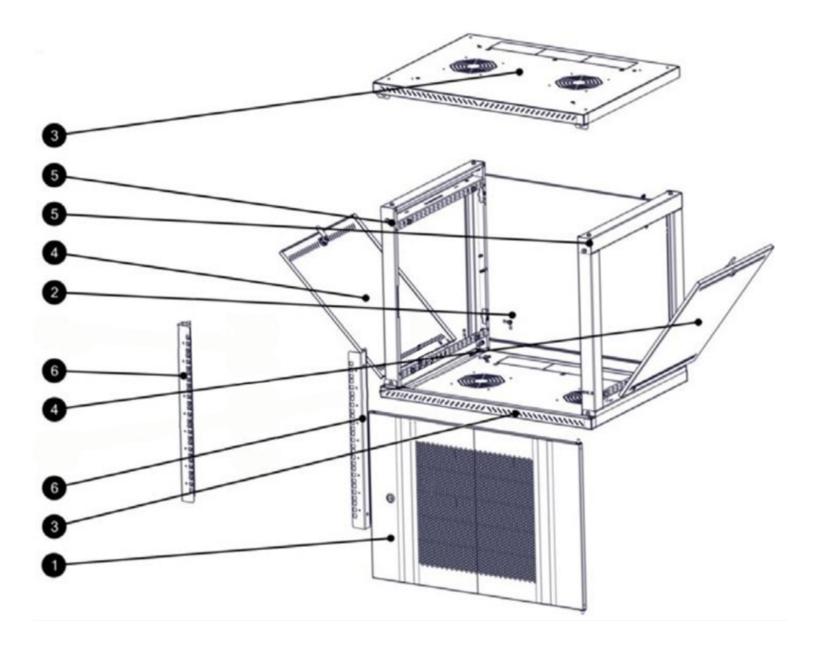

## **General information about the product**

The cabinet is designed for the installation of telecommunications, electrical, patch cords and other equipment to 19-inch standard.

The structure of the cabinet is collapsible, consisting of blocks: Ceiling and floor, connected by frames, removable panels and doors.

## **Installation instructions**

| Confession | Position | Quantity |
|------------|----------|----------|
| Doors      | 1        | 1        |
| Back wall  | 2        | 1        |
| Base       | 3        | 2        |
| Side wall  | 4        | 2        |
| Frame      | 5        | 2        |
| Rack unit  | 6        | 2        |