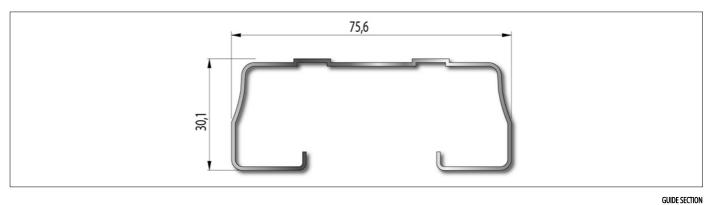

#### Composition SET C40/3301

| CODE                    | DESCRIPTION                                                                                                                      | QTY           |
|-------------------------|----------------------------------------------------------------------------------------------------------------------------------|---------------|
| KIT C40/1000            | KIT C40 complete with control unit with integrated radio, motor and accessories for series C40. With 2 radio control E80/TX52R/2 | s guides 1    |
|                         | Composition KIT C40/1000                                                                                                         |               |
|                         | E80/TX52R/2<br>Fix code transmitter 433,92 Mhz. 2 channels, with radio for copy.                                                 | 2             |
| C40/G3300M              | Press-folded carbon steel track with on-board motor attachment, length 3300 mm with be installed on board.                       | elt already 1 |
| PRODUCT TECHNICAL       | L SPECIFICATIONS                                                                                                                 |               |
| Power line supply       | 220V AC ±10% 50~60 Hz                                                                                                            |               |
| Motor power supply      | 24V DC                                                                                                                           |               |
| Power rating            | 200W                                                                                                                             |               |
| Frequency of use        | 70%                                                                                                                              |               |
| Thrust                  | 1000N                                                                                                                            |               |
| Operating temperature   | -20+50°C                                                                                                                         |               |
| Protection level        | IP40                                                                                                                             |               |
| Reductor Type           | Irreversible                                                                                                                     |               |
| Manoeuvre speed         | 20 cm/s                                                                                                                          |               |
| Limit switch            | Mechanical stopper in opening                                                                                                    |               |
| Onboard control unit    | YES                                                                                                                              |               |
| Encoder                 | Analogue with hall effect                                                                                                        |               |
| Maximun opening         | up to 2,5m                                                                                                                       |               |
| Guide length            | 3,3m                                                                                                                             |               |
| Product weight packed ( | (Kg) 12,2                                                                                                                        |               |