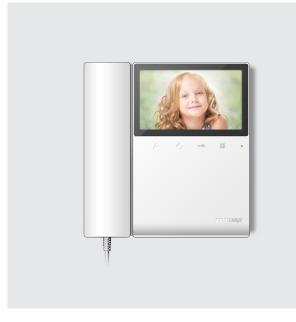

### FINE COMMUNICATION

4.3" color videophone that applied vivid FINE VIEW technology and outstanding audio quality.

It creates a safer and more convenient living environment with Indivisual door release control function.

## CAPACITIVE TOUCH BUTTON

Applied simple design via touch button type. It is enhanced convenience to use and recognition speed with High sensitive touch button.