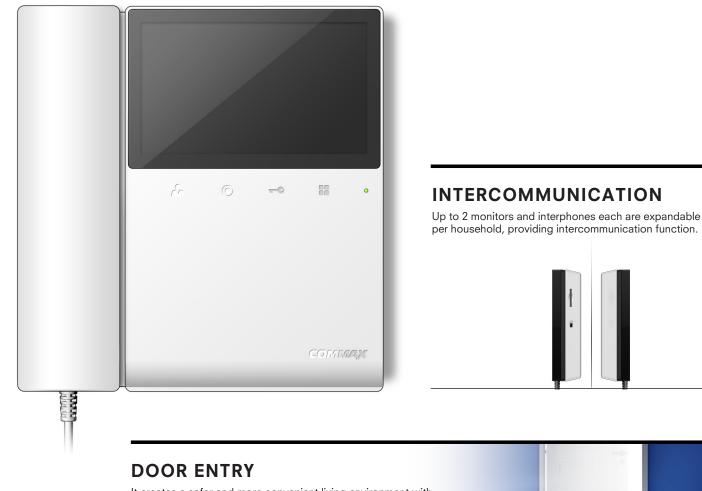

### FINE COMMUNICATION

4.3" color videophone that applied vivid FINE VIEW technology and outstanding audio quality.

It creates a safer and more convenient living environment with Indivisual door release control function.

## CAPACITIVE TOUCH BUTTON

Applied simple design via touch button type. It is enhanced convenience to use and recognition speed with High sensitive touch button.

#### **FINEVIEW VIDEOPHONE**

# FINEVIEW VIDEOPHONE CDV-43K