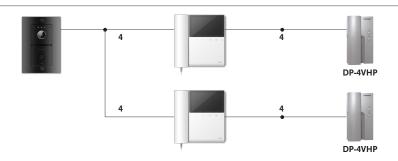

type. It is enhanced convenience to use and recognition speed with High sensitive touch button.





#### **FINEVIEW VIDEOPHONE**

# FINEVIEW VIDEOPHONE CDV-43K



#### FEATURES

- 4.3 inch TFT LED display
- Video talk and door lock release enable
- Support 2 monitors, 1 cameras and 2 Interphones
- PAL/NTSC convertible

#### SPECIFICATION

| Power source  | AC 100~240V, 50/60Hz                 |
|---------------|--------------------------------------|
| LCD size      | 4.3 Inch TFT LED Display             |
| Mount type    | Surface-mounted type                 |
| Wiring        | 4 Wires                              |
| Distance      | Door camera : 28m(0.5Ø) / 50m(0.65Ø) |
|               | Interphone : 28m(0.5Ø) / 50m(0.65Ø)  |
| Dimension(mm) | 157x167x28                           |



### DOOR CAMERA DRC-4L

WIRING DIAGRAM



#### FEATURES

- Built-in illumination sensor
- Both indoor and outdoor use
- Surface-mounted type
- House call and talk

#### SPECIFICATION

| Power source      | DC 12V(FROM MONITOR)         |
|-------------------|------------------------------|
| Image sensor      | Color C-Mos                  |
| Min. illumination | 0.1Lux(up to 300mm)          |
| Distance          | 28m(0.5Ø) / 50m (0.65Ø)      |
| Dimension(mm)     | 100×143×35<br>124×190(Cover) |