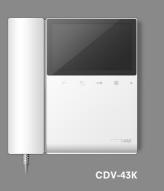

# FINEVIEW VIDEOPHONE CDV-43K

#### FEATURES

- 4.3 inch TFT LED display
- Video talk and door lock release enable
- Support 2 monitors, 1 cameras and 2 Interphones
- PAL/NTSC convertible

#### SPECIFICATION

| Power source  | AC 100~240V, 50/60Hz                 |
|---------------|--------------------------------------|
| LCD size      | 4.3 Inch TFT LED Display             |
| Mount type    | Surface-mounted type                 |
| Wiring        | 4 Wires                              |
| Distance      | Door camera : 28m(0.5Ø) / 50m(0.65Ø) |
|               | Interphone : 28m(0.5Ø) / 50m(0.65Ø)  |
| Dimension(mm) | 157x167x28                           |