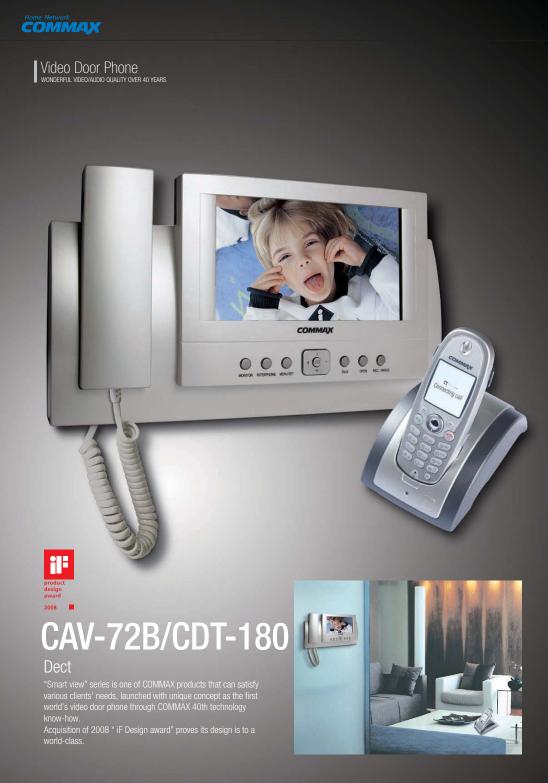

# CAV-72B

\*Power source: AC 100V-240V, 50/60Hz(Free voltage) / 17W

\* Display: 7 inch wide TFT LCD

- Mounting type : Wall surface mounted type

• Wiring: 1)CDS-4CM(Video distributor unit): 6wires 2)Monitor unit: 6 wires

### CDT-180

- Power source : Ni-MH 1.2V 600mA, AAAx3(Handset)

- Distance : Outdoor Max 200m / Indoor Max 40m

\* Dimensions: 1) Handset: 28 x 46.5 x 115(mm) 2) Base station: 133 x 81.5 x 52.5(mm)

#### CAV-72B

\*Up to 4 DECT phones per CAV-72B.

\*Up to 4 cameras and up to 20 monitors are connected through CDS-4CM.

• 7 inch TFT LCD is applied to see a visitor for high resolution quality.

. Reviewing the image of a visitor when being away

## CDT-180

\*Talk with a visitor \* Telephone function \* Door lock release

- Max 100 of telephone directory - Intercom function between DECT phone

- Max 10 of redial number directory

บริษัท ควินตัส อุตสาหกรรม จำกัด QUINTUS INDUSTRY Co.,Ltd.