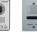

### CDT-180

- Power source : Ni-MH 1.2V 600mA, AAAx3(Handset)

- Distance : Outdoor Max 200m / Indoor Max 40m

\* Dimensions: 1) Handset: 28 x 46.5 x 115(mm) 2) Base station: 133 x 81.5 x 52.5(mm)

## CDT-180

\*Talk with a visitor \* Telephone function \* Door lock release

- Max 100 of telephone directory - Intercom function between DECT phone

- Max 10 of redial number directory

บริษัท ควินตัส อุตสาหกรรม จำกัด QUINTUS INDUSTRY Co.,Ltd.