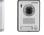

# CAV-72B

\*Power source: AC 100V-240V, 50/60Hz(Free voltage) / 17W

\* Display: 7 inch wide TFT LCD

- Mounting type : Wall surface mounted type

• Wiring: 1)CDS-4CM(Video distributor unit): 6wires 2)Monitor unit: 6 wires

- Distance : CAV-72B to CAV-71B : 20m( Ф0.65)

- Communication : Handset & Hands free

. On-screen duration : 60 ±30 sec Temperature : 0°C ~ +40°C (32°F ~ 104°F)

- Image record : 128 cuts

- Dimension: 314 x 173 x 44(mm)

#### CAV-72B

\*Up to 4 DECT phones per CAV-72B.

\*Up to 4 cameras and up to 20 monitors are connected through CDS-4CM.

• 7 inch TFT LCD is applied to see a visitor for high resolution quality.

. Reviewing the image of a visitor when being away