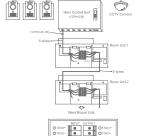

#### CAV-72B

\*Up to 4 DECT phones per CAV-72B.

\*Up to 4 cameras and up to 20 monitors are connected through CDS-4CM.

• 7 inch TFT LCD is applied to see a visitor for high resolution quality.

. Reviewing the image of a visitor when being away

Intercom function
Monitoring & talk with a visitor

- Door lock release - OSD interface - Telephone receiving.