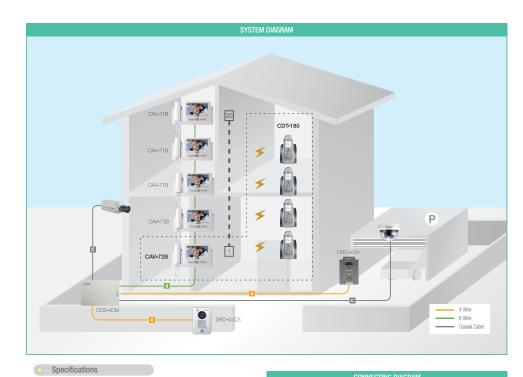

#### CAV-72B

\*Up to 4 DECT phones per CAV-72B.

\*Up to 4 cameras and up to 20 monitors are connected through CDS-4CM.

• 7 inch TFT LCD is applied to see a visitor for high resolution quality.

. Reviewing the image of a visitor when being away

Intercom function
Monitoring & talk with a visitor

- Door lock release - OSD interface - Telephone receiving.