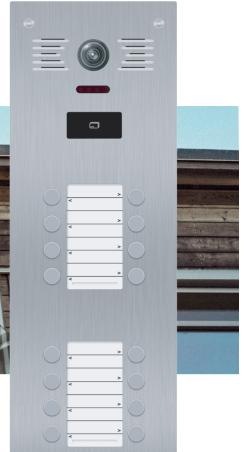

## MB-06/08/16CRHD

Slinex MB series is a multi apartment outdoor panels with an ultramodern design. Panels has a lot of advantages, among them: a 2MP color camera, built-in EM-Marine card reader, mechanical IR-cut filter, nameplates backlight. This series of panels has no equivalents on the modern market in terms of its functionality and external parameters.

PROTECTION CLASS IP65

**DIMENSIONS** 130×253×55 mm (MB-06/08)

130×376×55 mm (MB-16)

**POWER** 12 V from ext. power supply

**CONSUMPTION** Up to 12 W

**LOCK TYPE** Mechanical or magnetic,

up to 2 A current

CALL BUTTON Mechanical