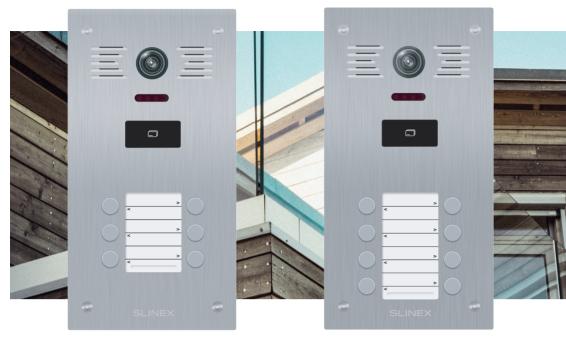

## MB-06/08/16CRHD

Slinex MB series is a multi apartment outdoor panels with an ultramodern design. Panels has a lot of advantages, among them: a 2MP color camera, built-in EM-Marine card reader, mechanical IR-cut filter, nameplates backlight. This series of panels has no equivalents on the modern market in terms of its functionality and external parameters.

**CAMERA RESOLUTION** 2MP/1MP/960TVL

TYPE OF SIGNAL AHD or CVBS (PAL)

**NIGHT BACKLIGHT** IR LED, up to 1.5 m

SENSOR TYPE 1/3" CMOS

VIEWING ANGLE 140°

MIN. ILLUMINATION 0,01 Lux

**BODY STRUCTURE** Metal alloy

PROTECTION CLASS IP65

**DIMENSIONS** 130×253×55 mm (MB-06/08)

130×376×55 mm (MB-16)

**POWER** 12 V from ext. power supply

**CONSUMPTION** Up to 12 W

**LOCK TYPE** Mechanical or magnetic,

up to 2 A current

CALL BUTTON Mechanical

**INSTALLATION TYPE** Flush mount

**COLORS** Grey (aluminum).

**TEMPERATURE RANGE** -40 ... +50 °C

**ADDITIONAL FUNCTIONS** Mechanical IR-cut filter

**ACCESS CONTROL** EM-Marin ID cards (1000 pcs.)