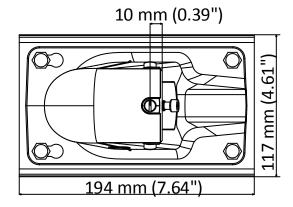

# **Dimension**

#### **Parameter**

| Model      | DS-1602ZJ-Pole-P                                        |
|------------|---------------------------------------------------------|
| Parameters | Vertical Pole Mount for Speed Dome                      |
| Appearance | Platinum Gray                                           |
| Material   | Aluminum Alloy, Steel, and Stainless Steel              |
| Dimension  | 354.3 mm × 194.0 mm × 117.0 mm (13.95" × 7.64" × 4.61") |
| Weight     | 2040 g (4.50 lb.)                                       |