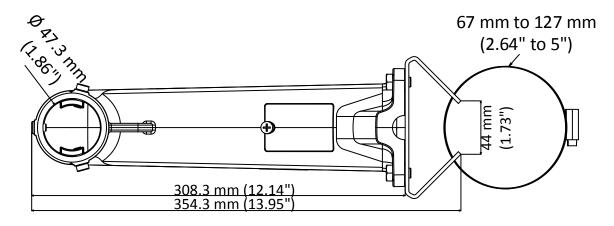

# **Dimension**

#### **Parameter**

| Model      | DS-1602ZJ-Pole-P                                        |
|------------|---------------------------------------------------------|
| Parameters | Vertical Pole Mount for Speed Dome                      |
| Appearance | Platinum Gray                                           |
| Material   | Aluminum Alloy, Steel, and Stainless Steel              |
| Dimension  | 354.3 mm × 194.0 mm × 117.0 mm (13.95" × 7.64" × 4.61") |
| Weight     | 2040 g (4.50 lb.)                                       |