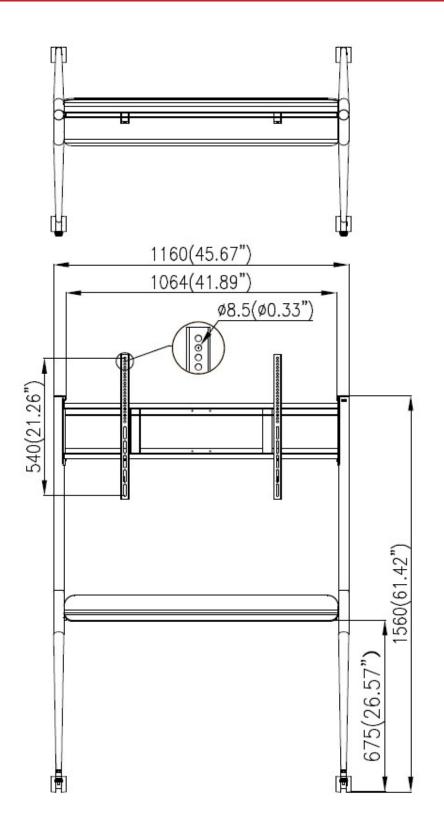

# Specification

| Default Parameters                           |                                                               |
|----------------------------------------------|---------------------------------------------------------------|
| Color                                        | Silver gray                                                   |
| Material                                     | SPCC high quality steel plate                                 |
| Surface Treatment                            | Sheet metal spraying                                          |
| General                                      |                                                               |
| Package Dimensions (W $\times$ H $\times$ D) | 1500 (W) mm × 750 (H) mm × 140 (D) mm (59 " × 29.5 " × 5.5 ") |
| Net Weight                                   | 20 kg                                                         |
| Gross Weight                                 | 22.5 kg                                                       |
| Available size                               | 55/65/75 inch                                                 |
| Bracket                                      |                                                               |
| Capacity                                     | 85 kg                                                         |
| Shelf Size                                   | 1160 × 688 × 1560 mm                                          |

## Dimension

Headquarters No.555 Qianmo Road, Binjiang District, Hangzhou 310051, China T +86-571-8807-5998 www.hikvision.com

Follow us on social media to get the latest product and solution information.