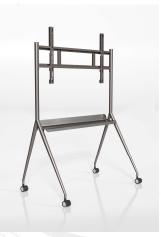

# DS-D5ABKY2-S 55/65/75 inch Commerical Display Bracket

It is suitable for various types of office, conference room, multimedia classroom, education and training, business exhibition, exhibition hall, medical consultation, remote video conference and other scenes.

 This bracket is suitable for 55/65/75 inch conference panel installation.

# Specification

| Default Parameters                           |                                                               |
|----------------------------------------------|---------------------------------------------------------------|
| Color                                        | Silver gray                                                   |
| Material                                     | SPCC high quality steel plate                                 |
| Surface Treatment                            | Sheet metal spraying                                          |
| General                                      |                                                               |
| Package Dimensions (W $\times$ H $\times$ D) | 1500 (W) mm × 750 (H) mm × 140 (D) mm (59 " × 29.5 " × 5.5 ") |
| Net Weight                                   | 20 kg                                                         |
| Gross Weight                                 | 22.5 kg                                                       |
| Available size                               | 55/65/75 inch                                                 |
| Bracket                                      |                                                               |
| Capacity                                     | 85 kg                                                         |
| Shelf Size                                   | 1160 × 688 × 1560 mm                                          |