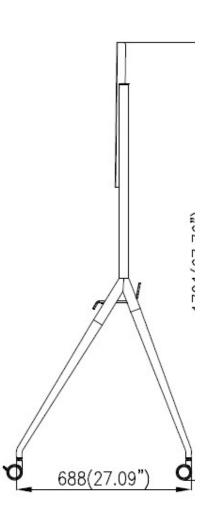

# Specification

| Default Parameters                           |                                                               |
|----------------------------------------------|---------------------------------------------------------------|
| Color                                        | Silver gray                                                   |
| Material                                     | SPCC high quality steel plate                                 |
| Surface Treatment                            | Sheet metal spraying                                          |
| General                                      |                                                               |
| Package Dimensions (W $\times$ H $\times$ D) | 1500 (W) mm × 750 (H) mm × 140 (D) mm (59 " × 29.5 " × 5.5 ") |
| Net Weight                                   | 20 kg                                                         |
| Gross Weight                                 | 22.5 kg                                                       |
| Available size                               | 55/65/75 inch                                                 |
| Bracket                                      |                                                               |
| Capacity                                     | 85 kg                                                         |
| Shelf Size                                   | 1160 × 688 × 1560 mm                                          |

## Dimension

Headquarters No.555 Qianmo Road, Binjiang District, Hangzhou 310051, China T +86-571-8807-5998 www.hikvision.com

Follow us on social media to get the latest product and solution information.