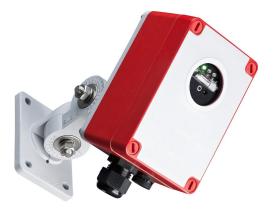

## **GFE-SWR-BKT**

Swivel mounting bracket with angular markings

The swivel mount GFE-SWR-BKT (SM21) is a convenient mounting device for GFE-SWR flame detector models. The swivel mount enables you to thoroughly align the detectors to the fire risks. The swivel mount GFE-SWR-BKT (SM21) is suitable for hazardous areas applications.