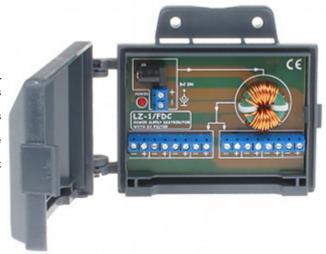

## DATA SHEET

Code: LZ-1/FDC

## POWER SUPPLY DISTRIBUTOR WITH FILTER LZ-1/FDC

The LZ-1/FDC is a passive device and allows to distribute the power supply. Additionally it is equipped with filter, which eliminates interferences from switching adaptors.

The housing of the LZ-1/FDC has been prepared for mounting with screws to a wall or with a tie to a mast (tie, screws - not included).

For more devices than 8, the devices can be connected in parallel on the same terminal.

Due to built-in filter, the maximal current using to power the devices must be below  $6\mbox{A}.$ 

| Number of power inputs:                | 2                                                                      |
|----------------------------------------|------------------------------------------------------------------------|
| Number of power outputs:               | 8                                                                      |
| Maximal power voltage:                 | 0 24 V DC (typical 12V)                                                |
| Maximal power supply current:          | • 6 A terminals<br>• 4 A 5.5/2.1 socket                                |
| Max. output current for single output: | 6 A                                                                    |
| Protection type:                       | 1                                                                      |
| Power connectors type:                 | Input : socket 2.1/5.5 mm / cable terminal<br>Output : Cable terminals |
| Operation temp:                        | -50 °C 55 °C                                                           |
| Permissible relative humidity:         | < 95 %                                                                 |
| Filter built-in:                       | ✓ DC filter to eliminate interferences                                 |
| Dimensions:                            | 116 x 90 x 36 mm                                                       |
| Weight:                                | 0.086 kg                                                               |
| Manufacturer / Brand:                  | DELTA                                                                  |
| Guarantee:                             | 3 years                                                                |