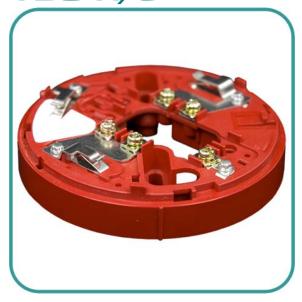

## Analogue Sounder Mounting Base YBO-R/3

## Description

Model YBO-R/3 is a Sounder Mounting Base, which is fully compatible with Hochiki's ESP range of sensors and designed specifically for the Hochiki range of wall sounders, the CHQ-WS2 Wall Sounder and the CHQ-WSB Wall Sounder Beacon.

It is supplied with square cable clamps for secure and reliable cable termination.

| Specification                            |                                    |
|------------------------------------------|------------------------------------|
| Ordering Codes                           | YBO-R/3(RED)<br>YBO-R/3(WHT)       |
| Operating Temperature Range              | -10 °C to + 50 °C                  |
| Storage Temperature Range                | -30 °C to + 70 °C                  |
| Maximum Humidity                         | 95% RH - Non Condensing (at 40 °C) |
| Colour / Material                        | Red or White / ABS                 |
| Weight (g) / Diameter (mm) / Height (mm) | 60 / 100 / 13                      |
| Fixing Centres (mm)                      | 48 ~ 74                            |
| Maximum Wire Thickness                   | 2.5 mm <sup>2</sup> Cables         |