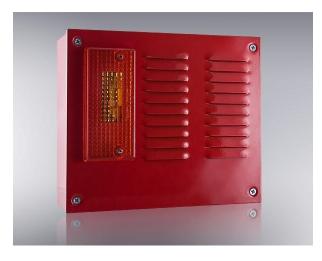

## **Product Description**

SB 112F is designed to signalize for fire sound signal in fire alarm systems. The siren is compatible with fire alarm panels, which provide in alarm mode output 24 V.
SB 112F is high frequency armored siren. The box is produced from steel sheet with thickness

1 mm with polymer covering.

The siren is complete with lamp 24V/5W, which flash with frequency 1.5 Hz in alamr mode. SB 112F works good in wide range of supplying voltage.