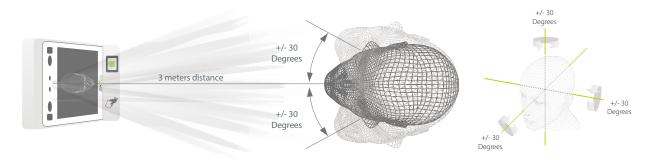

## Recognition distance up to 3m long and extra wide angle recognition

The recognition distance has been greatly extended up to 3 meters long, which significantly improves maximum traffic rate. While most of algorithms only support 15-degree angle facial recognition, ZKBioFace supports 30-degree angle facial recognition.