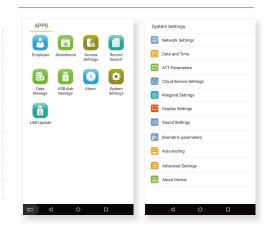

Button

Alarm Output

Door Sensor

External Bell

Access Control Interface

### Standard Functions

ID Card / Work Code / ADMS DST / Schedule Bell / Automatic Status Switch Record Query / Photo ID Optional Functions: 13.56MHz IC Card

## Special Functions

- **□** Enhanced Visible Light Facial Recognition
- **G** Liveness Face Detection

Multiple Biometric Verification Modes

#### Additional Info

 $\begin{array}{lll} \mbox{Algorithms} & \mbox{ZKFace V10.0 \& ZKFinger V12.0} \\ \mbox{Working Temperature} & \mbox{0°C} {\sim} +50{\rm °C} \\ \mbox{Working Humidity} & \mbox{<90\%} \\ \mbox{Dimensions} & 264*120*51{\rm mm} \end{array}$ 

Facial Recongntion Speed ≤1s
Facial Recongntion Distance 0.5m~3m
Power DC12V 3A

## Configuration

DO •• OD

## **Dimensions (mm)**



## **User Interface**





V1.0 2019.11.20