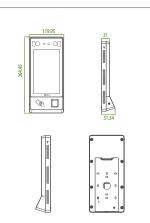

#### Additional Info

 $\begin{array}{lll} \mbox{Algorithms} & \mbox{ZKFace V10.0 \& ZKFinger V12.0} \\ \mbox{Working Temperature} & \mbox{0°C} {\sim} +50{\rm °C} \\ \mbox{Working Humidity} & \mbox{<90\%} \\ \mbox{Dimensions} & 264*120*51{\rm mm} \end{array}$ 

## **Dimensions (mm)**