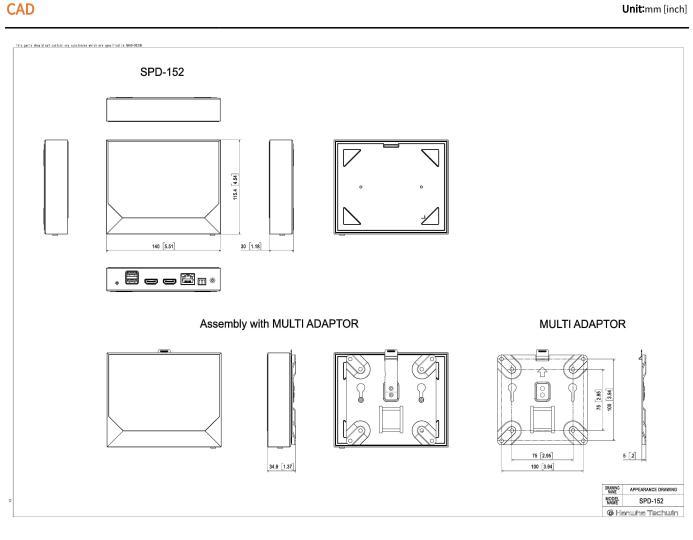

## **Specifications**

| System                |                                        |                                                                                                                                                                      |
|-----------------------|----------------------------------------|----------------------------------------------------------------------------------------------------------------------------------------------------------------------|
| CPU                   | Embedded CPU                           |                                                                                                                                                                      |
| Operating System      | Embedded Linux                         |                                                                                                                                                                      |
| Video Output          | HDMI#1                                 | 1EA (up-to 4K), Audio support                                                                                                                                        |
|                       | HDMI#2                                 | 1EA (up-to 1080p), Audio not support                                                                                                                                 |
|                       | Video-out Format                       | 3840 X 2160@30Hz (HDMI#1)<br>2560 X 1440@30Hz (HDMI#1)<br>1920 X 1080@60Hz (HDMI#1, HDMI#2)<br>1280 X 1024@60Hz (HDMI#1, HDMI#2)<br>1280 X 720@60Hz (HDMI#1, HDMI#2) |
| External              | Ethernet                               | 1EA (10/100/1000BASE-T)                                                                                                                                              |
|                       | USB                                    | 2EA(USB 2.0)                                                                                                                                                         |
|                       | LED                                    | Power, Network                                                                                                                                                       |
| Network               | Bandwidth                              | Max. 150Mbps                                                                                                                                                         |
| Environmental         |                                        |                                                                                                                                                                      |
| Operating Temperature | 0°C to +40°C (32°F to 104°F)           |                                                                                                                                                                      |
| Operating Humidity    | 20% ~ 85% RH                           |                                                                                                                                                                      |
| Electrical            |                                        |                                                                                                                                                                      |
| Power Input           | 12VDC, PoE (IEEE802.3af)               |                                                                                                                                                                      |
| Power Consumption     | Max. 11.0W (12V DC), Max. 12.95W (PoE) |                                                                                                                                                                      |
| Mechanical            |                                        |                                                                                                                                                                      |
| Color / Material      | Black / Metal&Plastic                  |                                                                                                                                                                      |
| Dimension (WxHxD)     | 140 x 29.5 x 115.4mm                   |                                                                                                                                                                      |
| Weight                | 260g                                   |                                                                                                                                                                      |
| Software              |                                        |                                                                                                                                                                      |
| Video                 | Codec                                  | H.265 / H.264 / MJPEG                                                                                                                                                |
|                       | Max. Decoding Performance              | 8M@60fps, 2M@360fps                                                                                                                                                  |
|                       | Division (/Monitor)                    | <ul> <li>■ Clone mode</li> <li>(HDMI#1) Max. 64</li> <li>■ Expand mode</li> <li>(HDMI#1) Max. 36 (HDMI#2) Max. 25</li> </ul>                                         |
|                       | Layout                                 | Up to 20, Sequence support                                                                                                                                           |
| Audio                 | Codec                                  | G.711 / G.726 / AAC                                                                                                                                                  |
| Management            | Local UI, Web-Viewer, SSM              |                                                                                                                                                                      |
| Time Setting          | NTP/Manual                             |                                                                                                                                                                      |
| Export/Import         | Configuration Export/Import            |                                                                                                                                                                      |
| Log                   | Max. 100,000 (System log)              |                                                                                                                                                                      |
|                       |                                        |                                                                                                                                                                      |