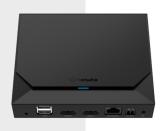

## SPD-152

1 Monitor Decoder

## **Key Features**

Max 64ch, 8M@60fps decoding performance

• Dual HDMI display port(HDMI#1 UHD, HDMI#2 FHD)

• Various installation : Monitor-Back and Pole mount

• ONVIF, SUNAPI, RTSP

• PoE and DC 12V Dual power