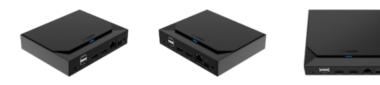

## SPD-152

1 Monitor Decoder

## **Key Features**

Max 64ch, 8M@60fps decoding performance

• Dual HDMI display port(HDMI#1 UHD, HDMI#2 FHD)

• Various installation : Monitor-Back and Pole mount

• ONVIF, SUNAPI, RTSP

• PoE and DC 12V Dual power