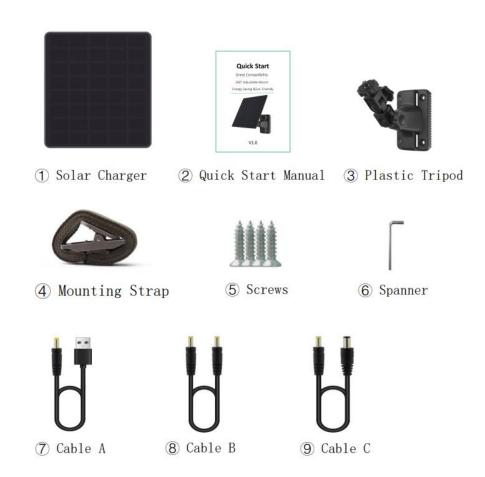

## **Specification**

| Power Supply              |                                                                             |
|---------------------------|-----------------------------------------------------------------------------|
| Battery Type              | Rechargeable Li-ion Battery                                                 |
|                           | 5000 mAh/7.4 V                                                              |
| Power                     |                                                                             |
| Max. Power                | Output Power: 5 W (±5%)                                                     |
| General                   |                                                                             |
| Power Output              | DC 12 V/1 A; 6 V/1.5 A                                                      |
| Power Input               | DC 5 V/2 A                                                                  |
| Work Temperature/Humidity | From -20°C to 60°C (-4°F~140°F)                                             |
|                           | Humidity: From 5% to 90%                                                    |
| Protection Level          | IP66                                                                        |
| Dimension                 | 185 mm × 170 mm × 27 mm                                                     |
| Weight                    | 450 g                                                                       |
| Accessory                 | SP5000, Quick Start Guide, Plastic Tripod, Mounting Strap, Screws, Spanner, |
|                           | Cable (× 3)                                                                 |

## **Accessories**