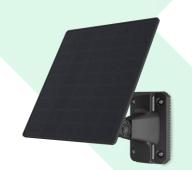

The high-efficiency HIKMICRO SP5000 solar panel is designed for your trail camera. It can convert solar energy into electricity to power HIKMICRO M15, so you don't miss any wonderful moments.

## **Key Feature**

- 5000 mAh rechargeable battery capacity
- 5 W max output power
- IP66 protection level against harsh weather condition