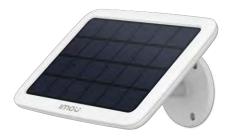

## FSP12-imou

Solar Panel for imou cell 2 & Cell Go

| Dimension                        | 197mm *138mm*25mm (without bracket) |
|----------------------------------|-------------------------------------|
| Encapsulation method             | PET laminated                       |
| Solar silicon crystal            | Single crystal                      |
| Open circuit voltage             | 7.4V (-5%/+10%)                     |
| Short circuit current            | 0.508A (-5%/+10%)                   |
| Solar panel working voltage      | 6.2V (-5%/+10%)                     |
| Working current                  | 0.484A (-5%/+10%)                   |
| Solar panel power Max Power(Ppm) | 3W (-5%/+10%)                       |
| Operating temperature            | -20°C to +60°C                      |
| Storage conditions               | Temperature -20°C~45°C,             |
|                                  | Humidity<60%                        |
| Conversion rates                 | 18.2%±2%                            |
| Protection Level                 | IP65                                |
| Connection with camera           | Micro USB                           |