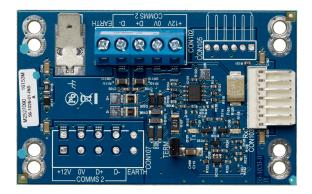

## **Technical specifications**

| General                |                      |
|------------------------|----------------------|
| Accessory group        | Advisor Advanced     |
| Туре                   | Module               |
| Electrical             |                      |
| Operating voltage      | 9.5 to 13.8 VDC      |
| Current consumption    | 50 mA                |
| Physical               |                      |
| Physical dimensions    | 80 x 50 mm           |
| Environmental          |                      |
| Operating temperature  | -10 to +55°C         |
| Standards & regulation |                      |
| Certification          | EN50131 Grade 3, VdS |