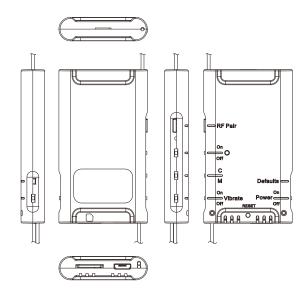

### Specification

| Built-in Camera Module                                   |                                                  |
|----------------------------------------------------------|--------------------------------------------------|
| Built-in Image Sensor                                    | 1/3" progressive CMOS sensor                     |
| Sensor Resolution                                        | 2304x1536                                        |
| Sensor Sensitivity                                       | 3.3 Lux @ F 2.0                                  |
| Lens F/No.                                               | F 3.2                                            |
| Focal Length                                             | 4mm                                              |
| Angle of View                                            | 66°                                              |
| Video Spec.                                              |                                                  |
| Algorithm                                                | H.264, JPEG                                      |
| File Format                                              | MOV, JPG                                         |
| Video Recording Mode                                     | Auto / Manual / Motion Detection                 |
| Recording Capability                                     | 1920x1080, 1280x720, 848x480                     |
| Frame Rate                                               | Up to 30 fps                                     |
| Photo Capability (APP)                                   | 2M (1920x1080)                                   |
| Wi-Fi Spec.                                              |                                                  |
| Wi-Fi                                                    | Built-in Wi-Fi Module (IEEE 802.11b/g/n)         |
| Wi-Fi Protocol                                           | RTSP                                             |
|                                                          | Storage & I/O                                    |
| Memory Type                                              | Memory Card (Support up to 32GB)                 |
| Data Interface                                           | Mini USB 2.0                                     |
|                                                          | Misc.                                            |
| Date / Time Table                                        | YYYY/MM/DD, HH:MM:SS                             |
| Snapshot                                                 | Recording and playback video (via smartphone)    |
| Power                                                    |                                                  |
| Power Input                                              | DC 5V                                            |
| Power Consumption                                        | 450mA-500mA (Wi-Fi OFF) (Wi-Fi ON + 60mA)        |
| Standby Consumption                                      | 8-8.5mA                                          |
| Charging Time                                            | 240 min (800mA)                                  |
| Battery Input                                            | DC 3.7V / 2200 mA Lithium battery                |
| Battery Lifetime                                         | 180min (1080P / Wi-Fi ON)                        |
|                                                          | 210min (1080P / Wi-Fi OFF)                       |
|                                                          | 195min (720P / Wi-Fil ON)                        |
|                                                          | 225min (720P / Wi-Fi OFF)                        |
|                                                          | 210min (WVGA / Wi-Fi ON)                         |
|                                                          | 240min (WVGA / Wi-Fi OFF)                        |
| Recording Time                                           | 300min @ 1920x1080 resolution (16GB memory card) |
| Physical                                                 |                                                  |
| Vibration Alert                                          | Power on/off, Recording, Low battery             |
| Dimension                                                | 68x38x10mm                                       |
| Cable Length(with lens)                                  | 10cm $\pm$ 1cm                                   |
| Charifications are subject to abong without prior notice |                                                  |