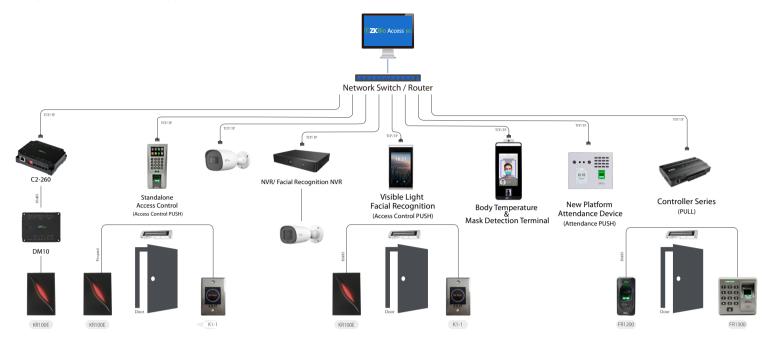

*

- · Flexible shift scheduling
- Set attendance by area or by different person
- Web-based attendance module suitable for multiple locations
- Supports multiple devices to be the attendance point
- Facial recognition records as Attendance data
- · Automatic attendance report emailed to administrator

#### **VMS**

- Reliable Video Management System with real-time view, playback, recoding, etc.
- Powered by Artificial Intelligence, providing different functions related to facial recognition, such as: allowlist, blocklist control, face searching, people tracking, etc.
- Configure video device alarm linkage
- Intelligent Global-Linkage between Video and Access/
  Time & Attendance
- Works with Visible Light Facial Recognition devices to offer Video Intercom system



# **System Topology**