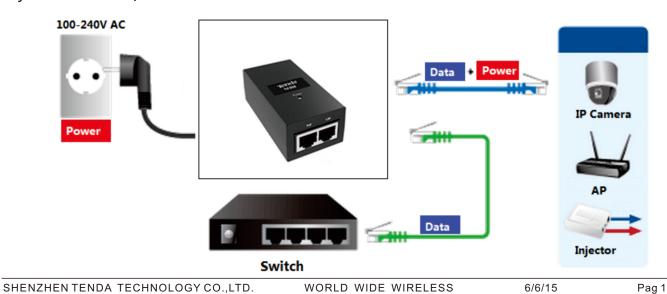

### **Products Description**

**PoE15F** PoE Injector delivers up to 15W output power port. By using this device, both data and electrical power can be simultaneously delivered through a single CAT5 (or better) Ethernet cable to a non-PoE Ethernet-enabled device, eliminating the trouble to connect it to an outlet nearby with an external power cord. Above all, It could automatic detect whether the PD within the PoE receiving function, If not, it won't deliver power for safety. You can connect it to a wireless AP, Web cam (IP Camera), IP telephone, or other IEEE802.3af compliant devices for the purpose of reducing installation cost and improving your network performance

# Applications