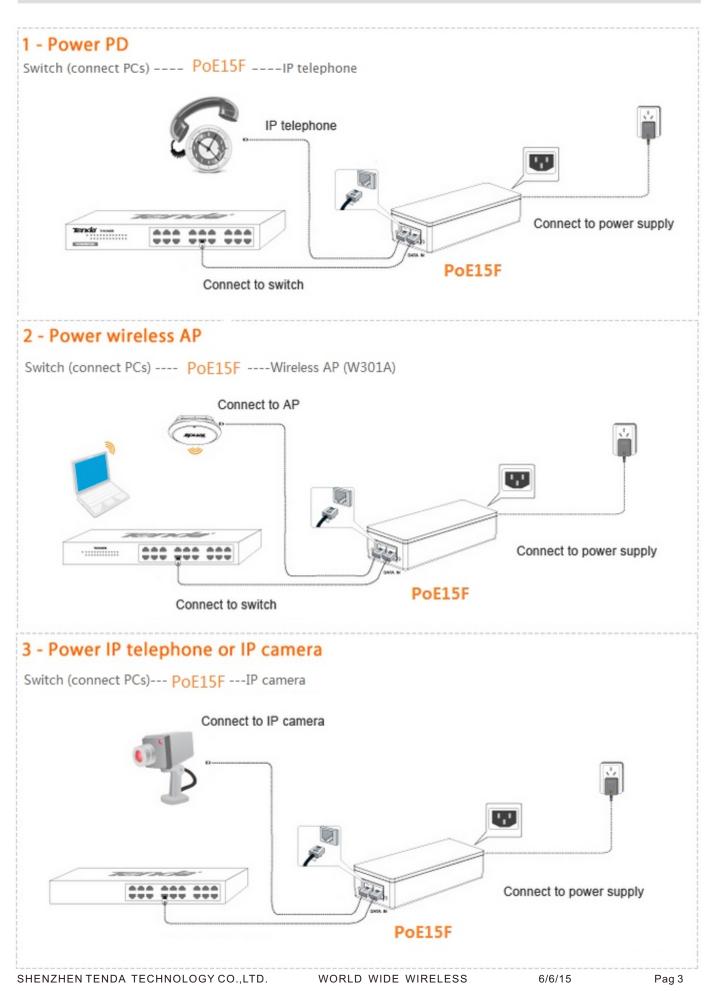

# Applications

### **Products Description**

**PoE15F** PoE Injector delivers up to 15W output power port. By using this device, both data and electrical power can be simultaneously delivered through a single CAT5 (or better) Ethernet cable to a non-PoE Ethernet-enabled device, eliminating the trouble to connect it to an outlet nearby with an external power cord. Above all, It could automatic detect whether the PD within the PoE receiving function, If not, it won't deliver power for safety. You can connect it to a wireless AP, Web cam (IP Camera), IP telephone, or other IEEE802.3af compliant devices for the purpose of reducing installation cost and improving your network performance