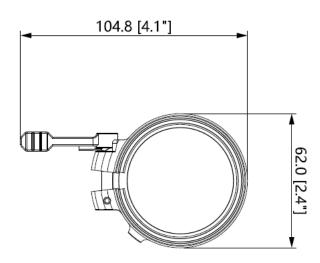

## **Technical Specification**

| Function                                             | Connect thermal imaging front attachment and daylight scope |
|------------------------------------------------------|-------------------------------------------------------------|
| Dimension                                            | 104.8 mm × 62.0 mm × 49.0 mm (4.1" × 2.4" × 1.9")           |
| Weight                                               | 116 g                                                       |
| Internal Diameter<br>(Daylight Scope Outer Diameter) | 50.1 mm to 55.0 mm                                          |

Dimensions (mm[inch])

© 2023 Pixfra. All rights reserved. Design and specifications are subject to change without notice. The images, specifications and information mentioned in the document are only for reference, and might differ from the actual product. Rev 001.000