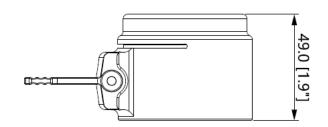

## **Technical Specification**

| Function                                             | Connect thermal imaging front attachment and daylight scope |
|------------------------------------------------------|-------------------------------------------------------------|
| Dimension                                            | 104.8 mm × 62.0 mm × 49.0 mm (4.1" × 2.4" × 1.9")           |
| Weight                                               | 116 g                                                       |
| Internal Diameter<br>(Daylight Scope Outer Diameter) | 50.1 mm to 55.0 mm                                          |

Dimensions (mm[inch])

© 2023 Pixfra. All rights reserved. Design and specifications are subject to change without notice. The images, specifications and information mentioned in the document are only for reference, and might differ from the actual product. Rev 001.000