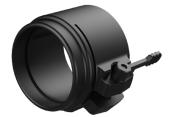

## PFI-AP-55 Adapter

. • ٠ . . • . . . . . • • . . • . • . . • . . . . . .



## **Technical Specification**

| Function                                             | Connect thermal imaging front attachment and daylight scope |
|------------------------------------------------------|-------------------------------------------------------------|
| Dimension                                            | 104.8 mm × 62.0 mm × 49.0 mm (4.1" × 2.4" × 1.9")           |
| Weight                                               | 116 g                                                       |
| Internal Diameter<br>(Daylight Scope Outer Diameter) | 50.1 mm to 55.0 mm                                          |



Dimensions (mm[inch])





© 2023 Pixfra. All rights reserved. Design and specifications are subject to change without notice. The images, specifications and informatio