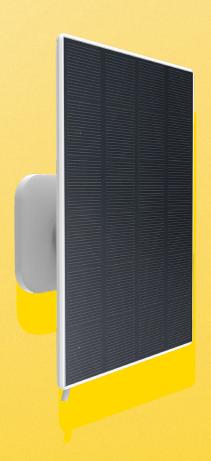

The Yale Solar Panel Charger a user-friendly and hassle-free solution that allows you to effortlessly use the sun's energy to charge your Yale Smart Outdoor Camera.

Experience the remarkable power of up to 3W when the Solar Panel Charger is installed under direct sunlight, providing you with a substantial reduction in the amount of times you need to take down and recharge your Smart Outdoor Camera.

The device is weather resistant with built-in 2 meter long USB-cable for installation.

**Trusted every day** 