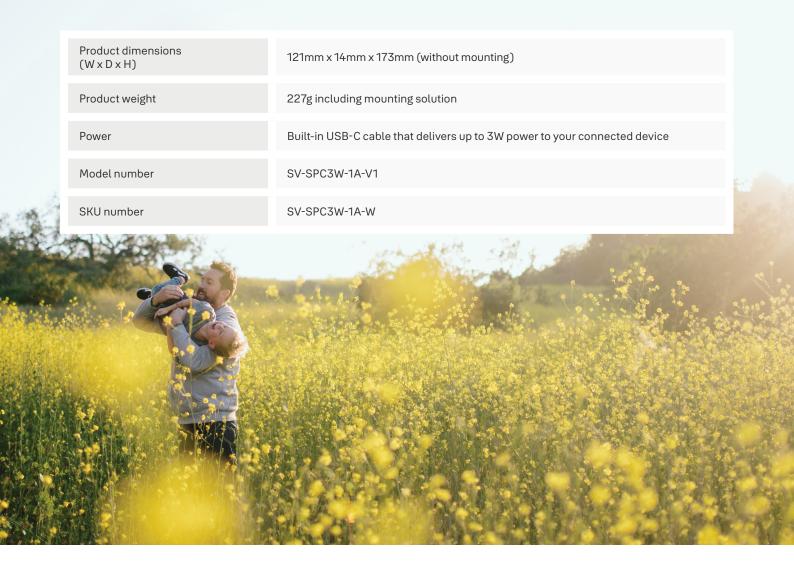

The Yale Solar Panel Charger a user-friendly and hassle-free solution that allows you to effortlessly use the sun's energy to charge your Yale Smart Outdoor Camera.

Experience the remarkable power of up to 3W when the Solar Panel Charger is installed under direct sunlight, providing you with a substantial reduction in the amount of times you need to take down and recharge your Smart Outdoor Camera.

The device is weather resistant with built-in 2 meter long USB-cable for installation.



**Trusted every day** 

## Specifications



## Compatible with



Yale Smart Outdoor Camera

## How it works:

Download our free Yale Home app on iOS and Android.







Yale Home