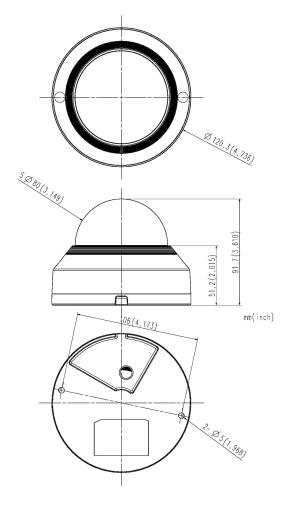

Mechanical

Color / Material

Product Dimensions / Weight

lvory / Aluminum

Ø120.3 x 91.7mm(Ø4.74"x3.61"), 510g(1.12 lb)

Unit:mm [inch]