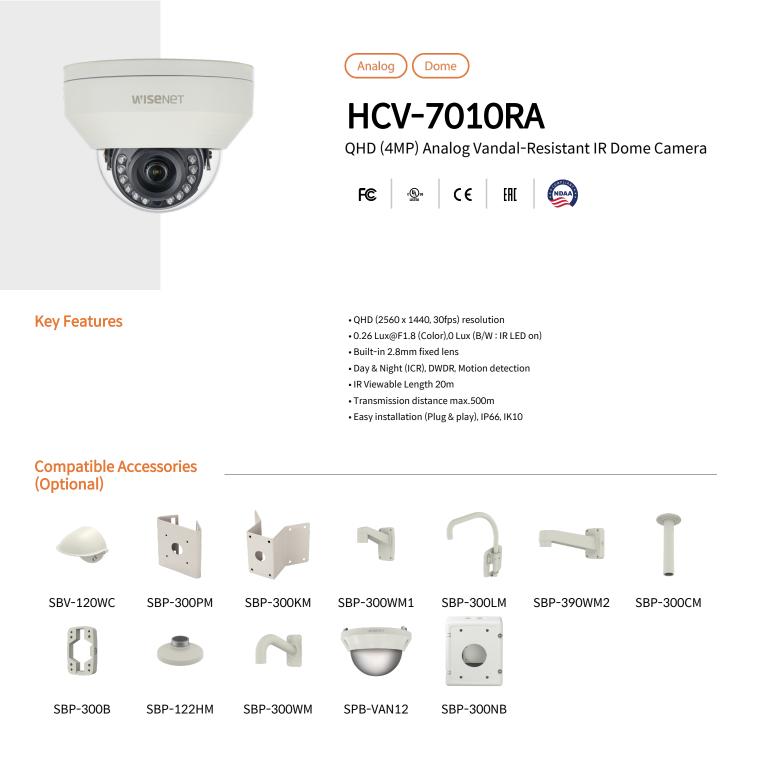

## HD+ series HCV-7010RA









## HCV-7010RA

QHD (4MP) Analog Vandal-Resistant IR Dome Camera



## **Specifications**

| Video                            |                                                                                               |
|----------------------------------|-----------------------------------------------------------------------------------------------|
| Imaging Device                   | 1/3" 4MP CMOS                                                                                 |
| Resolution                       | 2560x1440                                                                                     |
| Max. Framerate                   | 30fps@4M(N), 25fps@4M(P)                                                                      |
| Min. Illumination                | Co