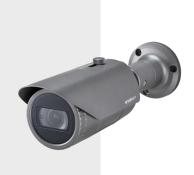

# HCO-6080R

1080p Analog HD IR Bullet Camera

#### **Key Features**

- Full HD resolution
- 0.11 Lux@F1.6 (Color), 0 Lux (B/W: IR LED on)
- 3.2 ~ 10mm (3.1x) motorized V/F lens
- Day & Night (ICR), WDR (120dB)
- SSNRIV, Motion detection
- IR viewable length 30m, IP66, IK10
- Transmission distance max.500m
- Easy Installation (Plug & play), Dual power

### HCO-6080R

1080p Analog HD IR Bullet Camera