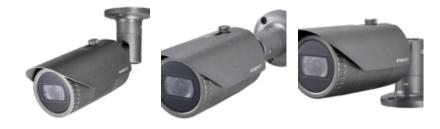

# HCO-6080R

1080p Analog HD IR Bullet Camera

#### **Key Features**

- Full HD resolution
- 0.11 Lux@F1.6 (Color), 0 Lux (B/W: IR LED on)
- 3.2 ~ 10mm (3.1x) motorized V/F lens
- Day & Night (ICR), WDR (120dB)
- SSNRIV, Motion detection
- IR viewable length 30m, IP66, IK10
- Transmission distance max.500m
- Easy Installation (Plug & play), Dual power

### HCO-6080R

1080p Analog HD IR Bullet Camera