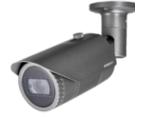

# HCO-6080R

1080p Analog HD IR Bullet Camera

#### **Key Features**

- Full HD resolution
- 0.11 Lux@F1.6 (Color), 0 Lux (B/W: IR LED on)
- 3.2 ~ 10mm (3.1x) motorized V/F lens
- Day & Night (ICR), WDR (120dB)
- SSNRIV, Motion detection
- IR viewable length 30m, IP66, IK10
- Transmission distance max.500m
- Easy Installation (Plug & play), Dual power

### HCO-6080R

1080p Analog HD IR Bullet Camera