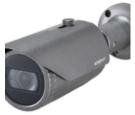

# HCO-6080R

1080p Analog HD IR Bullet Camera

#### **Key Features**

- Full HD resolution
- 0.11 Lux@F1.6 (Color), 0 Lux (B/W: IR LED on)
- 3.2 ~ 10mm (3.1x) motorized V/F lens
- Day & Night (ICR), WDR (120dB)
- SSNRIV, Motion detection
- IR viewable length 30m, IP66, IK10
- Transmission distance max.500m
- Easy Installation (Plug & play), Dual power

### HCO-6080R

1080p Analog HD IR Bullet Camera