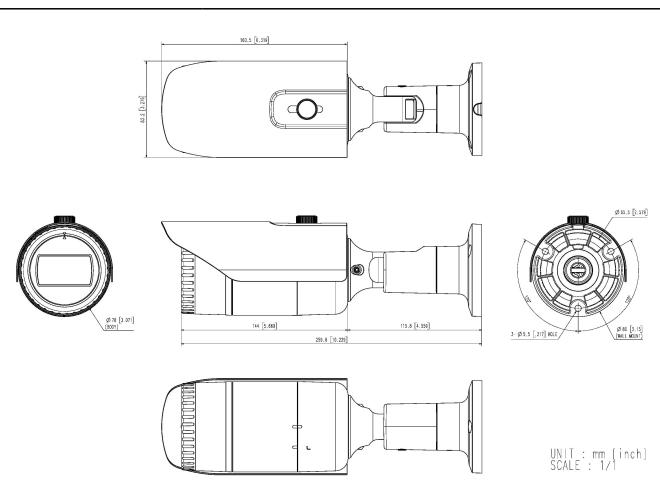

| Certification               | IP66, IK10                                |
|-----------------------------|-------------------------------------------|
| Input Voltage               | 24VAC, 12VDC                              |
| Power Consumption           | Max 5.8W                                  |
|                             |                                           |
| Mechanical                  |                                           |
| Color / Material            | Dark grey / Aluminum                      |
| Product Dimensions / Weight | Ø78.0x259.8mm(3.07x10.23"), 948g(2.09 lb) |

## HCO-6080R

1080p Analog HD IR Bullet Camera

CAD Unit:mm [inch]