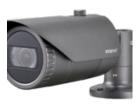

# HCO-6080R

1080p Analog HD IR Bullet Camera

#### **Key Features**

- Full HD resolution
- 0.11 Lux@F1.6 (Color), 0 Lux (B/W: IR LED on)
- 3.2 ~ 10mm (3.1x) motorized V/F lens
- Day & Night (ICR), WDR (120dB)
- SSNRIV, Motion detection
- IR viewable length 30m, IP66, IK10
- Transmission distance max.500m
- Easy Installation (Plug & play), Dual power

### HCO-6080R

1080p Analog HD IR Bullet Camera