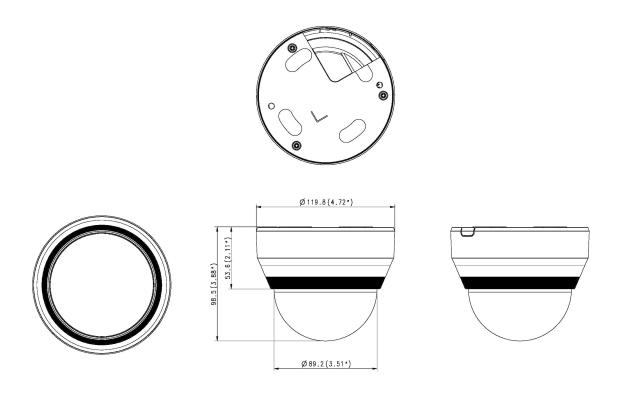

Design and specifications are subject to change without notice. The latest product information / specification can be found at HanwhaVision.com Hanwha Vision is formerly known as Hanwha Techwin.

Product Dimensions / Weight

Ø119.8x98.5mm(4.72x3.88"), 330g(0.73 lb)

## HCD-6080R

1080p Analog HD IR Dome Camera

CAD Unit:mm [inch]