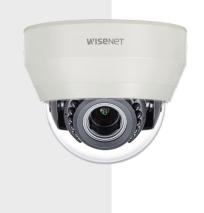

## HCD-6080R

1080p Analog HD IR Dome Camera

### **HCD-6080R**

1080p Analog HD IR Dome Camera