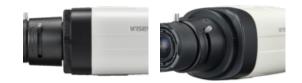

## **Specifications**

| Video                       |                                                               |
|-----------------------------|---------------------------------------------------------------|
| Imaging Device              | 1/3" 4MP CMOS                                                 |
| Min. Illumination           | Color: 0.16Lux(F1.2, 1/30sec)<br>BW: 0.009Lux(F1.2, 1/30sec)  |
| Video Out                   | BNC(AHD), additional CVBS for installation                    |
| Lens                        |                                                               |
| Focus Control               | Manual                                                        |
| Lens Type                   | DC auto iris                                                  |
|                             | C mount CS mount                                              |
| Mount Type                  | C mount, CS mount                                             |
| Operational                 |                                                               |
| Day & Night                 | Auto(ICR)                                                     |
| Backlight Compensation      | UserBLC, HLC, DWDR                                            |
| Digital Noise Reduction     | 2DDNR                                                         |
| Motion Detection            | 4 zones                                                       |
| Privacy Masking             | 2 zones                                                       |
| Gain Control                | Low / Middle / High / Very High                               |
| White Balance               | ATW / AWC / Manual / Indoor / Outdoor                         |
| Electronic Shutter Speed    | 1/30 ~ 1/12,000sec(N), 1/25~ 1/12,000sec(P)                   |
| Video Rotation              | H-Rev/V-Rev                                                   |
| Analytics                   | Motion detection                                              |
| Serial Interface            | RS-485(Samsung-T, Pelco-D/P)                                  |
| Alarm I/O                   | MD Output 1ea                                                 |
| Coaxial Protocol            | ACP(AHD Coax Protocol), CVBS: Pelco-C(Coaxitron)              |
| Mechanical                  |                                                               |
| Color / Material            | Black / Aluminum, Ivory / Plastic                             |
| Product Dimensions / Weight | 59.6(W)×68.4(H)×116.6(D)mm (2.35"×2.69"×4.59"), 398g(0.88 lb) |