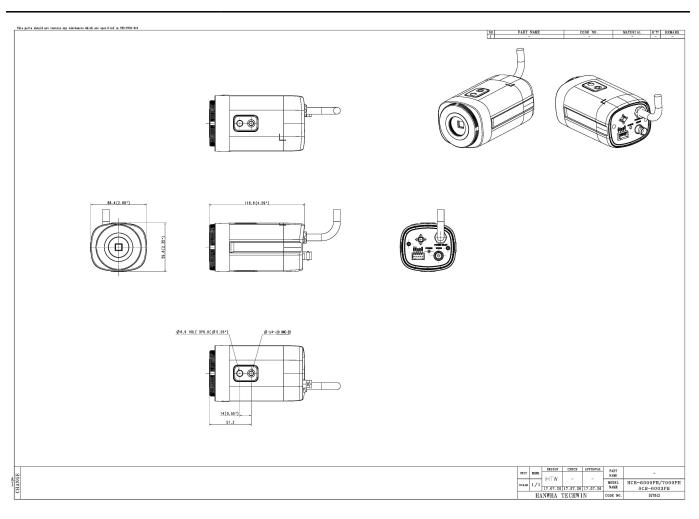

Wise Wise

4MP Analog Box Camera

CAD

Unit:mm [inch]

Design and specifications are subject to change without notice. The latest product information / specification can be found at HanwhaVision.com Hanwha Vision is formerly known as Hanwha Techwin.