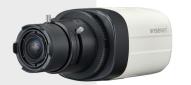

## HCB-7000PHA

4MP Analog Box Camera

## Key Features

• Max. 4MP resolution

• 0.16 Lux@F1.2 (Color), 0.009 Lux@F1.2 (B/W)

Day & Night (ICR), Motion detection

Transmission distance Max. 500m

• Easy installation (Plug & play)

Design and specifications are subject to change without notice. The latest product information / specification can be found at HanwhaVision.com Hanwha Vision is formerly known as Hanwha Techwin.

HCB-7000PHA

4MP Analog Box Camera