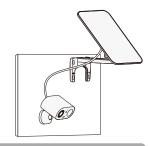

# Solar Panel

Connect your Imou solar powered camera to this solar panel with 4m connection cable (included) to get non-stop power.

Compatible with Cell PT, Cell PT 4G ...

#### 0.5m+3.5mconnection cable

The 13ft (4m) cable allows for flexibility when choosing the location of your solar panel and ensures it can get maximum sunlight exposure.