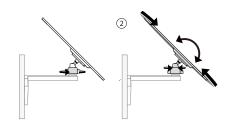

#### 0.5m+3.5mconnection cable

The 13ft (4m) cable allows for flexibility when choosing the location of your solar panel and ensures it can get maximum sunlight exposure.

#### **Weather Proof**

Built to withstand extreme weather conditions.