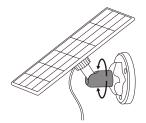

#### 4m connection cable

The 13ff (4m) cable allows for flexibility when choosing the location of your solar panel and ensures it can get maximum sunlight exposure.