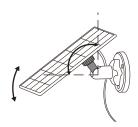

#### 4m connection cable

The 13ff (4m) cable allows for flexibility when choosing the location of your solar panel and ensures it can get maximum sunlight exposure.