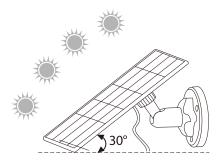

### Solar-Powered Continuous Charging

3W high-efficiency solar panel means that with just a few hours of direct sunlight every day, your camera will stay charged around the clock.