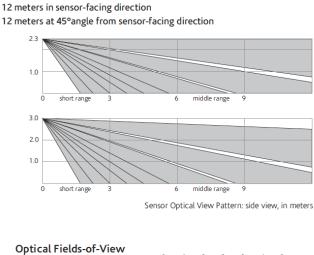

Range

- Housing Material: Base: ABS; Front: HDPE •
- **Dimensions:** 113 x 60 x 45 mm •

Long-range: 44 Mid-range: 36 Short-range: 18 One FOV (field on view)

Sensor Optical View Pattern (top view, in meters)