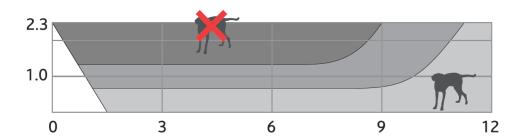

#### **TECHNICAL DATA**

- **IR Sensor:** Dual elements •
- Power Supply: 8-16 Vdc; 38 mA at 12 Vdc
- Alarm Relay: Solid state, 60V, 50 mA, 1500 Vrms isolation •
- Tamper Switch: Form A (NC); 50 mA at 30 Vdc •
- Microwave Operating Freq.: around 10GHz. See unit label •
- **Events Detection:** Sure Spot<sup>™</sup> processing engine •
- RF Immunity: 20 V/m, 10-1000 MHz; 10 V/m, 1-2 GHz •
- White Light immunity: 6500 lux •
- Pet immunity: Up to 10 Kg •
- Sensitivity: Selectable: 2-events or 3-events
- Operating Temperature Range: from -10 °C to +55 °C •

Range

- Housing Material: Base: ABS; Front: HDPE •
- **Dimensions:** 113 x 60 x 45 mm •

Long-range: 44 Mid-range: 36 Short-range: 18 One FOV (field on view)

Sensor Optical View Pattern (top view, in meters)