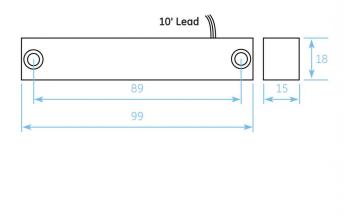

## **Technical specifications**

| General               |                             |
|-----------------------|-----------------------------|
| Sensor type           | Flood Sensor                |
| Connections           | 3m wire lead                |
| Wired/wireless        |                             |
| Wired-wireless        | Wired                       |
| Physical              |                             |
| Physical dimensions   | 99 x 18 x 15 mm (L x W x H) |
| Colour                | Grey                        |
| Environmental         |                             |
| Operating temperature | 0 to +82°C                  |