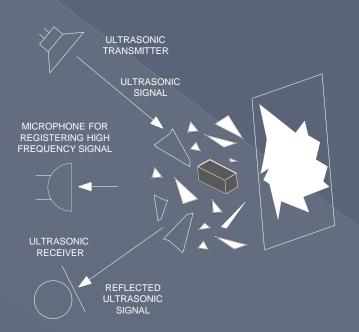

# ALGORITHM

Dual-technology detector incorporates two physical means for determining glass breakage: registering the high-frequency acoustic signal and registering the change in frequency of ultrasonic signal (Doppler Effect).

1. The high-frequency acoustic signal occurs upon glass breakage.

2. The Doppler Effect occurs when the frequency of ultrasonic waves continuously emitted by the detector and reflected from different moving objects changes.

3. To activate the alarm, both high-frequency and ultrasonic signals must be successively sensed within a pre-determined time period.