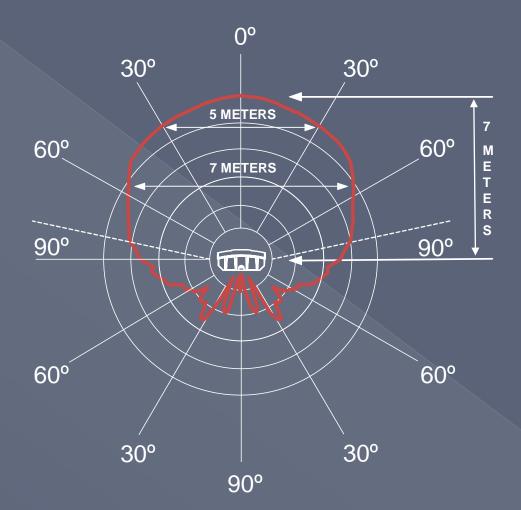

layer glass, sealed glazed windows and glass blocks in places, where the use of acoustic glass break detectors is not reliable.





# ALGORITHM

Dual-technology detector incorporates two physical means for determining glass breakage: registering the high-frequency acoustic signal and registering the change in frequency of ultrasonic signal (Doppler Effect).

1. The high-frequency acoustic signal occurs upon glass breakage.

2. The Doppler Effect occurs when the frequency of ultrasonic waves continuously emitted by the detector and reflected from different moving objects changes.

3. To activate the alarm, both high-frequency and ultrasonic signals must be successively sensed within a pre-determined time period.



#### **Glass Breakage Detection**





#### FEATURES



## DETECTION ZONE



**GSN** Electronic Company Ltd.

# TECHNICAL SPECIFICATION





#### **OPERATING MODES**

For premises with stable MODE 1 environmental conditions. To provide extra security measures for banks, safes, vaults, jewelry MODE 2 stores, pawn shops, museums and other facilities that store valuables.

- 1 - 2

MODE

**GSN** Electronic Company Ltd.

### WARRANTY

**GSN Electronic Company Ltd**., warrants the product to be free from defects in materials and workmanship under condition of observance of service regulations and to be repaired or replaced under absence of mechanical damages for a limited period of **five years** from the date of sale.



MADE IN ISRAEL