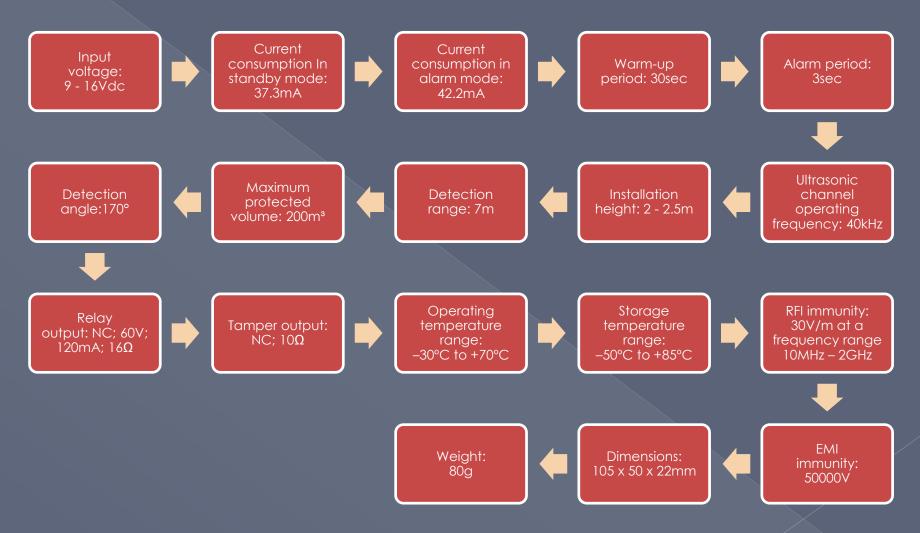

where the use of acoustic glass break detectors is not reliable.





# ALGORITHM

Dual-technology detector incorporates two physical means for determining glass breakage: registering the high-frequency acoustic signal and registering the change in frequency of ultrasonic signal (Doppler Effect).

1. The high-frequency acoustic signal occurs upon glass breakage.

2. The Doppler Effect occurs when the frequency of ultrasonic waves continuously emitted by the detector and reflected from different moving objects changes.

3. To activate the alarm, both high-frequency and ultrasonic signals must be successively sensed within a pre-determined time period.



#### **Glass Breakage Detection**





#### FEATURES



## DETECTION ZONE



**GSN** Electronic Company Ltd.

# TECHNICAL SPECIFICATION





#### **OPERATING MODES**

For premises with stable MODE 1 environmental conditions. To provide extra security measures for banks, safes, vaults, jewelry MODE 2 stores, pawn shops, museums and other facilities that store valuables.

- 1 - 2

MODE

**GSN** Electronic Company Ltd.

### WARRANTY

**GSN Electronic Company Ltd**., warrants the product to be free from defects in materials and workmanship under condition of observance of service regulations and to be repaired or replaced under absence of mechanical damages for a limited period of **five years** from the date of sale.



MADE IN ISRAEL