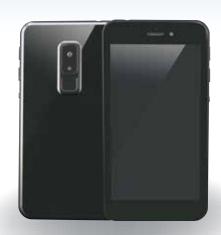

# **PV-900EV03**

# Portable Surveillance DVR Series FHD Wi-Fi DVR in Smartphone Design

#### **Features**

- \* Wi-Fi based smartphone design DVR
- \* Record, stream live video and playback on free App
- \* Depth of 8.4mm, with built-in 64G memory capacity
- \* Supports up to 1080p resolution @25fps/30fps/60fps
- \* Disguise screen display:
  - (1) Password lock interface
  - (2) Screen Display Off
- \* Multiple recording modes: Auto/Manual/Motion Detection
- \* Instant-record key to start recording in 3 seconds
- \* Multi-layer password to protect recorded files
- \* LED indicators and vibration alert
- \* Recording time up to 180 mins
- \* Perfect gadget for evidence collection and discreet recording