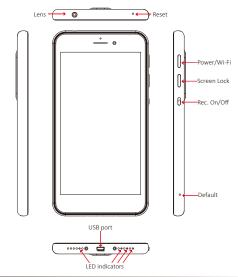

|
| Power Consumption      | 710mA(Wi-Fi off)-850mA(Wi-Fi on) LCD ON                |
| Battery Input          | DC 3.7V / 2000 mA Lithium battery                      |
| Charging Time          | 240min(700mA)                                          |
| Battery Lifetime       | Continue recording 180min (Wi-Fi off)-150min(Wi-Fi on) |
| Physical               |                                                        |
| Vibration Alert        | Power on/off, Recording, Photo, Low battery            |
| Dimension              | 143x75x8.4mm                                           |
| Weight                 | 135g                                                   |

<sup>\*</sup>Specifications are subject to change without prior notice.





#### Illustration



### **Standard Accessories**

S-EP/PV900EVO3

S-USB/PV900EVO3





Earphone

USB Cable





• Phone Case

**CE/FCC Certified**