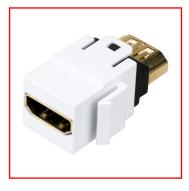

# DATA SHEET:

TOOLLESS LINE HDMI Coupler White, HDMI A female - HDMI A female

#### MECHANICAL PROPERTIES

- Plug-in cycles: 5000
- Insertion force: 44.1N max.
- Min. Extraction force: 5.9N / 39.2N max.
- Contact force: 5,9 N / pin min.
- Color: white