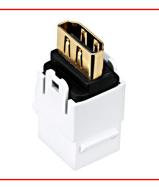

#### TECHNICAL SPECIFICATIONS

- HDMI 19P FEMALE
- Housing: ABS 94V0
- PCB: FR-4 tinned (leadless)
- Contact carrier: Thermoplast, black
- Pins: copper alloy, nickel-plated and gold-plated
- Connector: brass, gold plated
- Operating temperature: -20 ° C ... + 65 ° C