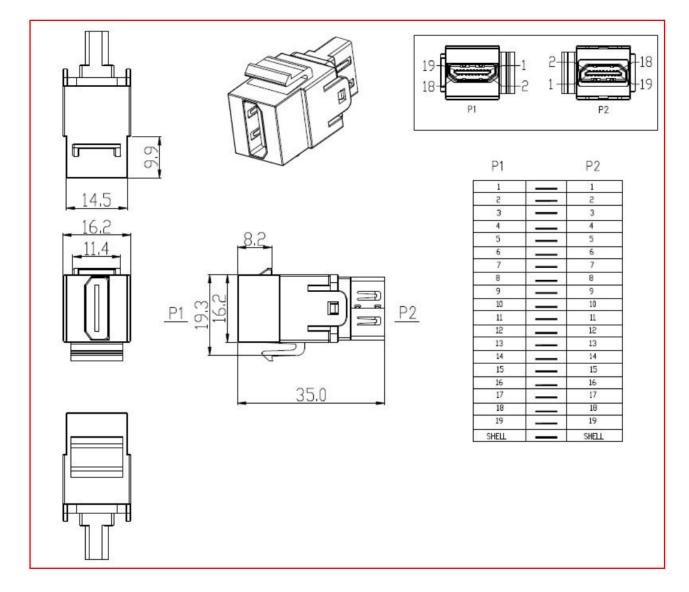

SCHRACK TECHNIK GMBH

PACKAGING INFORMATIONS

- Weight: 0,011kg
- Single piece in polypack
- 10 pieces in multipack
- DIMENSIONS
  - 35,0 x 16,2 x 19,3mm

| DESCRIPTION                                                     | ORDER NO.  |
|-----------------------------------------------------------------|------------|
| TOOLLESS LINE HDMI Coupler White, HDMI A female - HDMI A female | HSEMRHDMWS |