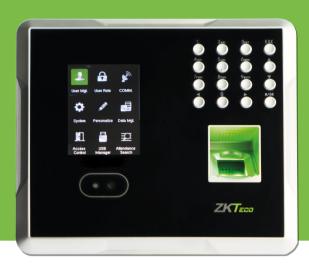

# MV160

Multi-Biometric Time Attendance Terminal with Access Control Functions

MB160 is an innovative product featured with ZK advanced fingerprint and face recognition technologies. It supports multiple verification methods including face, fingerprint, card, password, combinations between them and basic access control functions.

#### **Features**

- 1.200 Faces, 1.500 Fingerprints, 100.000 Records and 2.000 Cards (optional).
- Multi-languages.
- Communication: TCP/IP, USB-Host.
- High verification speed.
- Professional firmware and platform make it more flexible.
- Intuitive and stunning UI design.