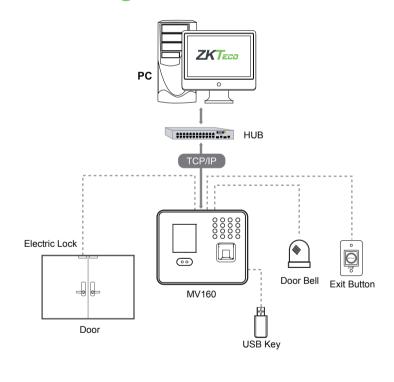

ptional Functions           | ID / MIFARE Cards, Work Code, ADMS,RS232 Printer                          |
| Interface fot Access Control | 3rd Party Electric Lock, Exit Button, Alarm                               |
| Power Supply                 | DC 12V 1.5A                                                               |
| Verification Speed           | ≤0.5 Sec.                                                                 |
| Operating Temp.              | 0°c - 45°c                                                                |
| Operating Humidity           | 20% - 80%                                                                 |
| Dimension                    | 167.5 x 148.8 x 32.2 mm (Length*Width*Thickness)                          |

#### Dimensions





## Configuration