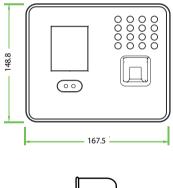

### **Specifications**

| Face Capacity                | 1.200                                                                     |
|------------------------------|---------------------------------------------------------------------------|
| Fingerprint Capacity         | 1.500                                                                     |
| ID Card Capacity             | 2.000 (Optional)                                                          |
| Record Capacity              | 100.000                                                                   |
| Display                      | 2.8-inch TFT Screen                                                       |
| Communication                | TCP/IP, USB-Host                                                          |
| Standard Functions           | SMS, DTS, Scheduled-bell, Self-Service Query, Automatic Status Switch, T9 |
|                              | Input, Photo ID, Camera, Multi-verification,12V Output                    |
| Optional Functions           | ID / MIFARE Cards, Work Code, ADMS,RS232 Printer                          |
| Interface fot Access Control | 3rd Party Electric Lock, Exit Button, Alarm                               |
| Power Supply                 | DC 12V 1.5A                                                               |
| Verification Speed           | ≤0.5 Sec.                                                                 |
| Operating Temp.              | 0°c - 45°c                                                                |
| Operating Humidity           | 20% - 80%                                                                 |
| Dimension                    | 167.5 x 148.8 x 32.2 mm (Length*Width*Thickness)                          |

#### Dimensions