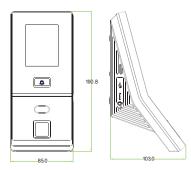

#### Additional Info

Working Temperature: -10 °C  $\sim 50$  °C Dimensions:  $190.8 \times 85 \times 103$  mm ZKFace v7.0 & ZKFinger v10.0 Algorithms Fingerprint: FAR $\leq$ 0.0001% FRR $\leq$ 0.01% Face: FAR $\leq$ 0.001% FRR $\leq$ 1% Package Includes 12V 3A Power Supply

### **Dimensions (mm)**