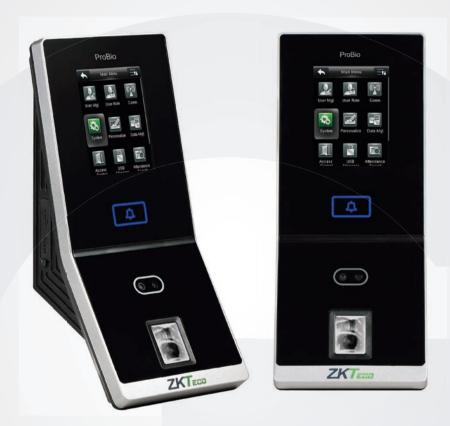

## **ProBio**

# Multi-Biometric Access Control Terminal

**ProBio** is the first access control terminal to apply the most advanced Silk ID and face technology together. Silk ID not only has outstandingly high identification rate towards dry, wet, and rough fingers, but also provides the utmost security with alive finger detection. It can operate under strong light, and activates automatically when finger approaches to save power.

#### **Features**

Revolutionary SilkID Fingerprint Sensor

Multiple Verification Modes: Face / Fingerprint / Card / Password

Outstanding Performance With Dry, Wet and Rough Fingers

Simple Management & Scalability