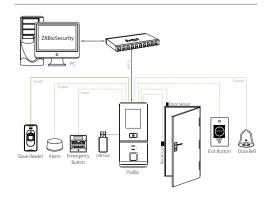

#### Communication

GTCP/IP, RS485 (For Slave Reader)
USB Host
Wiegand Input / Output
Security Relay Box

#### **Access Control Interface**

Lock Relay Output Alarm Output / Auxiliary Input Exit Button / Door Sensor Doorbell Output

#### Compatibility

Wiegand Slave Reader GRS485 FP Slave Reader ZKBioSecurity Software