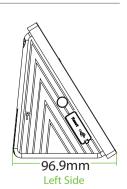

#### Additional Info

Working Temperature: 0 °C ~ 45 °C Dimensions:  $199.2 \times 171.8 \times 96.9$  mm Algorithms: ZKFace v12.0 & ZKFinger v10.0 & ZKPalm V12.0 Fingerprint: FAR≤0.0001%; FRR≤0.01% Face: FAR≤0.001%; FRR≤1% Palm: FAR≤0.01%; FRR≤1%

### **Dimensions (mm)**

V1. 0 2020. 02. 18