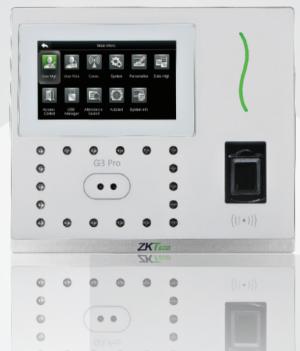

# G3 Pro

# Revolutionary 3-in-1 Contactless Palm Recognition Terminal

**G3** Pro is powered by Computer Vision technology like 3-in-1 contactless palm recognition, which means the terminal can perform bio-authentication with a user's palm vein, palm print, and the shape of palm at the same time once the sensor detects a hand presented.

#### **Features**

Modern Design & Interactive UI

Revolutionary SilkID Fingerprint Sensor

Multiple Verification Modes: Face / Fingerprint / Palm / Card / Password

Outstanding Performance With Dry, Wet and Rough Fingers