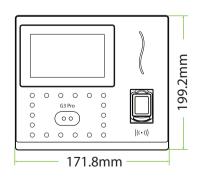

#### Additional Info

Working Temperature: 0 °C ~ 45 °C Dimensions:  $199.2 \times 171.8 \times 96.9$  mm Algorithms: ZKFace v12.0 & ZKFinger v10.0 & ZKPalm V12.0 Fingerprint: FAR≤0.0001%; FRR≤0.01% Face: FAR≤0.001%; FRR≤1% Palm: FAR≤0.01%; FRR≤1%

### **Dimensions (mm)**

V1. 0 2020. 02. 18