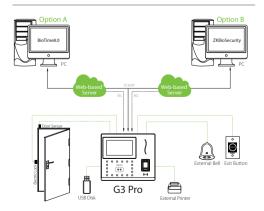

#### Communication

TCP/IP **USB** Host Wiegand Output

#### Access Control Interface

Lock Relay Output Alarm Output Exit Button Door Sensor External Bell

#### Compatibility

BioTime8.0 ZKBioSecurity (T&A) **WDMS** 

## **Configuration**