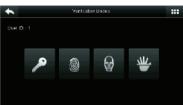

#### **Features**

Modern Design & Interactive UI

Revolutionary SilkID Fingerprint Sensor

Multiple Verification Modes: Face / Fingerprint / Palm / Card / Password

Outstanding Performance With Dry, Wet and Rough Fingers

#### **Special Functions**

- **G** Multiple Biometric Verification Modes
- ♠ Alive Face / Palm Detection
- © Duplicate Face / Palm Detection