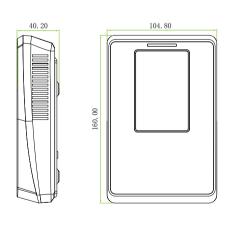

#### Specifications

| Firmware                 | PUSH SDK                                                                  |
|--------------------------|---------------------------------------------------------------------------|
| Display                  | 3 Inches Touch Screen                                                     |
| ID Card Capacity         | 30,000                                                                    |
| Logs Capacity            | 100,000                                                                   |
| Communication            | TCP/IP, WiFi, USB Host                                                    |
| Standard Functions       | Mifare card, Automatic Status Switch, T9 input, Multi-verification Method |
| Access Control Interface | 3rd Party Electric Lock, Door Sensor, Exit Button, Alarm                  |
| Power Supply             | 12V/3A, External PoE                                                      |
| Operating Temperature    | 0°C - 45°C                                                                |
| Operating Humidity       | 20% - 80%                                                                 |
| Dimensions (H×W×D)       | 160×104.7×36mm                                                            |
|                          |                                                                           |

#### Dimensions (mm)