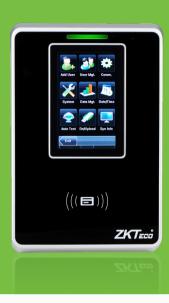

# Touch Screen RFID Time & Attendance Terminal

SC705 is a 13.56 MHz proximity attendance management terminal incorporated with 3"TFT LCD. The color display and touch screen operation offers a user-friendly and easy menu management. The terminal includes standard Mifare RFID technology, with internal Wifi configured according to 802.1x standards authentication protocol.

#### **Features**

- User friendly 3-inch TFT color display and touch screen
- Embedded with PUSH firmware to integrate with 3rd party time management software
- Incorporated with Mifare card reader
- Stores up to 30,000 cards and 100,000 records
- Relay outputs for optional electric lock and alarm; Digital inputs for door status sensor and exit switch.
- Audio and Visual indication using speakers and LEDs
- · Optional Multi-language.
- Customizable displaying messages