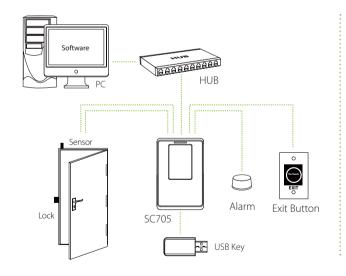

The integrated push sdk protocol allows the terminal to communicate in real time to attendance management software through Ethernet, Wifi or external POE. It can also operate on standalone mode, through USB flash drive data transfer

### Configuration