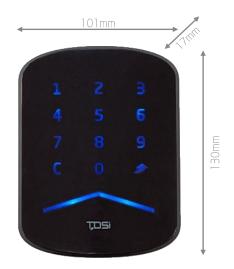

#### Illuminated Keypad

Stylish blue backlit capacitive keypad.

| Part No.                                 | 5002-0603                                         |
|------------------------------------------|---------------------------------------------------|
| Dimension                                | 101 x 130 x 17mm                                  |
| Weight                                   | 300g                                              |
| Operating<br>Environment                 | -20°C to +55°C, 0 to 95% RH (non<br>condensing)   |
| Power Supply                             | 7 to 14VDC, <b>2</b> 00mA (Max)                   |
| Operating Frequency                      | 125KHz(nominal)                                   |
| Card Technology                          | EM4100, EM4102, EM4200 or compatible              |
| Sounder                                  | Integral                                          |
| LED's                                    | RGB                                               |
| Read Range*                              | <100mm (ISO Card)                                 |
| Output Formats *Figures may vary between | Magnetic Stripe, Wiegand 2⁢** / 34bit<br>/ 37-bit |