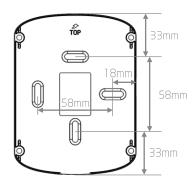

, 0 to 95% RH (non<br>condensing)   |
| Power Supply                             | 7 to 14VDC, <b>2</b> 00mA (Max)                   |
| Operating Frequency                      | 125KHz(nominal)                                   |
| Card Technology                          | EM4100, EM4102, EM4200 or compatible              |
| Sounder                                  | Integral                                          |
| LED's                                    | RGB                                               |
| Read Range*                              | <100mm (ISO Card)                                 |
| Output Formats *Figures may vary between | Magnetic Stripe, Wiegand 2⁢** / 34bit<br>/ 37-bit |

<sup>\*</sup>Figures may vary between cards and installation

# **Dimensions**





# **Ordering Information**

Part Number: 5002-0603

Description: Proximity Square Reader with Keypad



<sup>\*\*</sup>As standard. Contact TDSi for alternative configurations