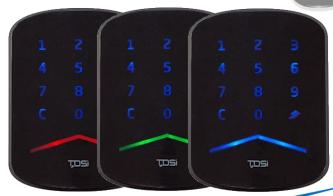

Proximity Square Readers with Keypad

5002-0603

# Stylish and fully featured Proximity card readers from TDSi.

A stylish and full featured range of square readers from TDSi featuring combinations of Proximity technologies.

TDSi is pleased to offer high quality square readers in robust polycarbonate housings with excellent read range and capacitive keypad..

#### Illuminated Keypad

Stylish blue backlit capacitive keypad.

| Part No.                                 | 5002-0603                                         |
|------------------------------------------|---------------------------------------------------|
| Dimension                                | 101 x 130 x 17mm                                  |
| Weight                                   | 300g                                              |
| Operating<br>Environment                 | -20°C to +55°C, 0 to 95% RH (non<br>condensing)   |
| Power Supply                             | 7 to 14VDC, <b>2</b> 00mA (Max)                   |
| Operating Frequency                      | 125KHz(nominal)                                   |
| Card Technology                          | EM4100, EM4102, EM4200 or compatible              |
| Sounder                                  | Integral                                          |
| LED's                                    | RGB                                               |
| Read Range*                              | <100mm (ISO Card)                                 |
| Output Formats *Figures may vary between | Magnetic Stripe, Wiegand 2⁢** / 34bit<br>/ 37-bit |