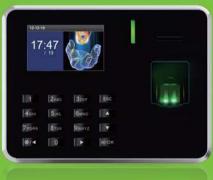

### Fingerprint Time Attendance Terminals

**UA-130** 

**UA-140** 

UA-150

UA-100 series are fingerprint time & attendance terminals with simple access control functions, which can connect with a third party electric lock, exit button. The 2.8 inch TFT screen can display more information vividly, including fingerprint image and verification result, etc.

#### **Features**

- 2.8 inch TFT Screen
- GUI interface user-friendly.
- Communication TCP/IP and USB-Host.
- Simple access control or external bell.

- Built-in latest fingerprint algorithm V10.0.
- Short keys to select the IN or OUT status.
- Optional backup battery.
- Fast to install, easy tu use.

# **Specifications**

| Display                  | 2.8 inch TFT Screen                                                |
|--------------------------|--------------------------------------------------------------------|
| Fingerprint Capacity     | 500                                                                |
| ID Card Capacity         | 1,000 (Optional)                                                   |
| Logs Capacity            | 50.000                                                             |
| Communication            | TCP/IP, USB-Host                                                   |
| Functions                | Scheduled-bell, SMS, Workcode, DLST,                               |
|                          | SSR Report, Self-Service Query, Automatic Status Switch, T9 Input, |
|                          | 9 Digit User ID, Backup Battery (Optional), ID Card, External Bell |
| Access Control Interface | Door Lock, Exit Button                                             |
| Power Supply             | 12V DC 1.5A (UA-130 & UA-140). 5V DC 0.8A (UA-150)                 |
| Operating Temperature    | 0°c - 45°c                                                         |
| Operating Humidity       | 20% - 80%                                                          |
| Dimensions               | 184 x 136 x 37.9 mm (UA-130 & UA-140). 185 x 140 x 30 mm (UA-150)  |