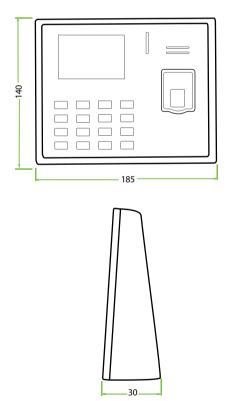

#### Dimensions (UA-150)

# **Specifications**

| Display                  | 2.8 inch TFT Screen                                                |
|--------------------------|--------------------------------------------------------------------|
| Fingerprint Capacity     | 500                                                                |
| ID Card Capacity         | 1,000 (Optional)                                                   |
| Logs Capacity            | 50.000                                                             |
| Communication            | TCP/IP, USB-Host                                                   |
| Functions                | Scheduled-bell, SMS, Workcode, DLST,                               |
|                          | SSR Report, Self-Service Query, Automatic Status Switch, T9 Input, |
|                          | 9 Digit User ID, Backup Battery (Optional), ID Card, External Bell |
| Access Control Interface | Door Lock, Exit Button                                             |
| Power Supply             | 12V DC 1.5A (UA-130 & UA-140). 5V DC 0.8A (UA-150)                 |
| Operating Temperature    | 0°c - 45°c                                                         |
| Operating Humidity       | 20% - 80%                                                          |
| Dimensions               | 184 x 136 x 37.9 mm (UA-130 & UA-140). 185 x 140 x 30 mm (UA-150)  |