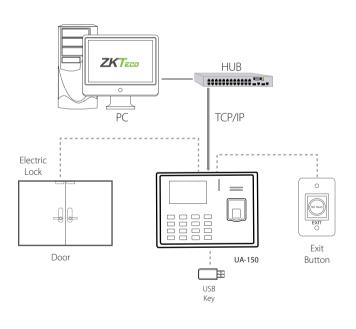

### Fingerprint Time Attendance Terminals

**UA-130** 

**UA-140** 

UA-150

UA-100 series are fingerprint time & attendance terminals with simple access control functions, which can connect with a third party electric lock, exit button. The 2.8 inch TFT screen can display more information vividly, including fingerprint image and verification result, etc.

TCP/IP communication is a standard function which makes sure the data transmission between terminal and PC can be easily done within several seconds.

Optional internal backup battery insures the device working normally when the power cut off suddenly. It's an ideal product for SMB market.