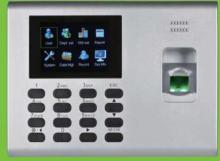

### Fingerprint Time Attendance Terminals

**UA-130** 

**UA-140** 

UA-150

UA-100 series are fingerprint time & attendance terminals with simple access control functions, which can connect with a third party electric lock, exit button. The 2.8 inch TFT screen can display more information vividly, including fingerprint image and verification result, etc.

#### **Features**

- 2.8 inch TFT Screen
- GUI interface user-friendly.
- Communication TCP/IP and USB-Host.
- Simple access control or external bell.

- Built-in latest fingerprint algorithm V10.0.
- Short keys to select the IN or OUT status.
- Optional backup battery.
- Fast to install, easy tu use.

# **Specifications**

| Display                  | 2.8 inch TFT Screen                                                |
|--------------------------|--------------------------------------------------------------------|
| Fingerprint Capacity     | 500                                                                |
| ID Card Capacity         | 1,000 (Optional)                                                   |
| Logs Capacity            | 50.000                                                             |
| Communication            | TCP/IP, USB-Host                                                   |
| Functions                | Scheduled-bell, SMS, Workcode, DLST,                               |
|                          | SSR Report, Self-Service Query, Automatic Status Switch, T9 Input, |
|                          | 9 Digit User ID, Backup Battery (Optional), ID Card, External Bell |
| Access Control Interface | Door Lock, Exit Button                                             |
| Power Supply             | 12V DC 1.5A (UA-130 & UA-140). 5V DC 0.8A (UA-150)                 |
| Operating Temperature    | 0°c - 45°c                                                         |
| Operating Humidity       | 20% - 80%                                                          |
| Dimensions               | 184 x 136 x 37.9 mm (UA-130 & UA-140). 185 x 140 x 30 mm (UA-150)  |