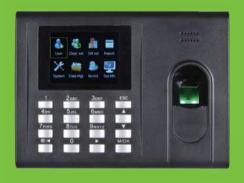

### Fingerprint Time Attendance Terminals

**UA-130** 

**UA-140** 

UA-150

UA-100 series are fingerprint time & attendance terminals with simple access control functions, which can connect with a third party electric lock, exit button. The 2.8 inch TFT screen can display more information vividly, including fingerprint image and verification result, etc.

#### **Features**

- 2.8 inch TFT Screen
- GUI interface user-friendly.
- Communication TCP/IP and USB-Host.
- Simple access control or external bell.

- Built-in latest fingerprint algorithm V10.0.
- Short keys to select the IN or OUT status.
- Optional backup battery.
- Fast to install, easy tu use.

# **Specifications**

| Display                  | 2.8 inch TFT Screen                                                |
|--------------------------|--------------------------------------------------------------------|
| Fingerprint Capacity     | 500                                                                |
| ID Card Capacity         | 1,000 (Optional)                                                   |
| Logs Capacity            | 50.000                                                             |
| Communication            | TCP/IP, USB-Host                                                   |
| Functions                | Scheduled-bell, SMS, Workcode, DLST,                               |
|                          | SSR Report, Self-Service Query, Automatic Status Switch, T9 Input, |
|                          | 9 Digit User ID, Backup Battery (Optional), ID Card, External Bell |
| Access Control Interface | Door Lock, Exit Button                                             |
| Power Supply             | 12V DC 1.5A (UA-130 & UA-140). 5V DC 0.8A (UA-150)                 |
| Operating Temperature    | 0°c - 45°c                                                         |
| Operating Humidity       | 20% - 80%                                                          |
| Dimensions               | 184 x 136 x 37.9 mm (UA-130 & UA-140). 185 x 140 x 30 mm (UA-150)  |