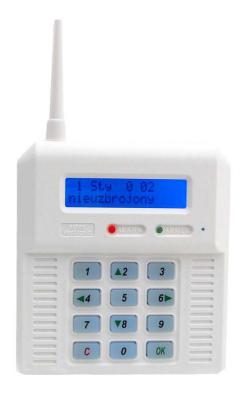

## WIRELESS ALARM CONTROL PANEL WITH BUILT-IN GSM MODULE

PRODUCT CODE: CB32 GN (blue backlight of keyboard and LCD)

## **Technical specification**

- dynamic code system KEELOQ® of Microchip Corp. USA
- operating frequency: 433,92 MHz
- 32 wireless zones
- 2 parametric wired zones
- 16 users (4 administrators)
- power supply required: 12V DC / 1.2A (mains adaptor not included)
- back-up power: 2x AA 3,7V li-ion rechargeable batteries (not included)
- built-in accoustic signalisator 92dB
- built-in GSM module
- compatible with all Elmes wireless detectors
- controls 1 wireless signalisator WSS
- operating temperature range from 0 to + 40°C,
- external dimmensions without the antenna: 110/122/32mm.